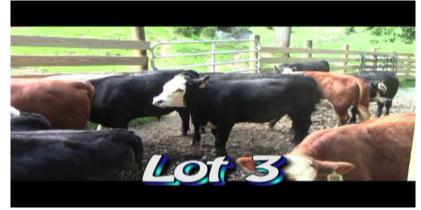

### Luke Davis/Randy Hodge Washburn, TN

**Buyer:** 

| No. Head:             | Approximately 55 Steers                                                                                                                                                  |  |
|-----------------------|--------------------------------------------------------------------------------------------------------------------------------------------------------------------------|--|
| Estimated Weight:     | 935#                                                                                                                                                                     |  |
| Weight Range:         | 850-1050#                                                                                                                                                                |  |
| Description:          | 75% BL BWF 20% Reds Red Baldies CHX 5% Good Herefords                                                                                                                    |  |
| Muscling:             | 80% #1 and 20% #1 1/2                                                                                                                                                    |  |
| Frame Size:           | 75% Medium, 25% Large                                                                                                                                                    |  |
| Flesh:                | Medium flesh                                                                                                                                                             |  |
| Miscellaneous:        | A good set of stockyard purchased English type steers that will feed well.                                                                                               |  |
| Management:           |                                                                                                                                                                          |  |
| Vaccinated:           | Modified Live Respiratory Viral, 7 Way and Blackleg                                                                                                                      |  |
| Wormed:               |                                                                                                                                                                          |  |
| Implants:             |                                                                                                                                                                          |  |
| Feed:                 | Grass, 1.25% of body weight growing ration daily and free choice mineral                                                                                                 |  |
| <b>Delivery Date:</b> | July 14-18 With a 3 day notice to Contractor.                                                                                                                            |  |
| Conditions:           | Cattle will be gathered early AM, sorted, hauled 50 miles to WLM, Newport. Weighed straight when all are hauled on Base 935lbs with a \$10 Slide on the heavy side only. |  |
| Contractor            | Randy 865-414-7801                                                                                                                                                       |  |
| Price/Cwt.            |                                                                                                                                                                          |  |