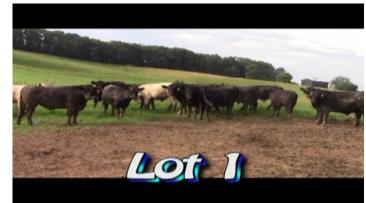

### Caleb Shaw Parrottsville, TN

| No. Head:             | Approximately 59 Steers                                                                                                                                                |  |
|-----------------------|------------------------------------------------------------------------------------------------------------------------------------------------------------------------|--|
| Estimated Weight:     | 850#                                                                                                                                                                   |  |
| Weight Range:         | 800-975#                                                                                                                                                               |  |
| <b>Description:</b>   | 90% BL BWF 10% RED CHX                                                                                                                                                 |  |
| Muscling:             | 80% #1 20% #1 1/2                                                                                                                                                      |  |
| Frame Size:           | 80% Med 20% Large                                                                                                                                                      |  |
| Flesh:                | MED FLESH                                                                                                                                                              |  |
| Miscellaneous:        | A real good set of stockyard purchased yearling steers in slightly green condition, with eye appeal. Will feed well.                                                   |  |
| Management:           |                                                                                                                                                                        |  |
| Vaccinated:           | Modified Live Respiratory Viral and Blackleg                                                                                                                           |  |
| Wormed:               | Dectomax                                                                                                                                                               |  |
| Implants:             |                                                                                                                                                                        |  |
| Feed:                 | Grass, free choice mineral, and 8lbs of byproducts daily                                                                                                               |  |
| <b>Delivery Date:</b> | July 14-18 with a 3 day notice to contractor.                                                                                                                          |  |
| Conditions:           | Cattle will be gathered early AM, Sorted, Hauled 30 miles to Wilson Livestock Market. Weighed straight with a base of 850lbs with a \$10 Slide on the heavy side only. |  |
| Contractor            | Randy 865-414-7801                                                                                                                                                     |  |
| Price/Cwt.            | /                                                                                                                                                                      |  |
| <b>Buyer:</b>         |                                                                                                                                                                        |  |