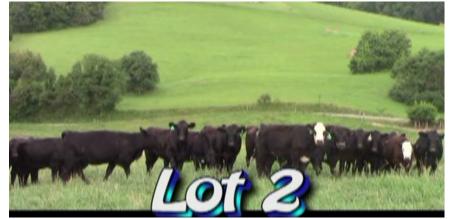

### Caleb Shaw Parrotsville, TN

| No. Head:                | Approximately 68 Heifers                                                                                                                                                             |  |
|--------------------------|--------------------------------------------------------------------------------------------------------------------------------------------------------------------------------------|--|
| <b>Estimated Weight:</b> | 725#                                                                                                                                                                                 |  |
| Weight Range:            | 675-825#                                                                                                                                                                             |  |
| <b>Description:</b>      | 93% BL BWF 7% Red CHX                                                                                                                                                                |  |
| Muscling:                | 80% #1 and 20% #1 1/2                                                                                                                                                                |  |
| Frame Size:              | 80% Medium, 20% Large                                                                                                                                                                |  |
| Flesh:                   | Medium Flesh                                                                                                                                                                         |  |
| Miscellaneous:           | A real good set of stockyard purchased yearling heifers in slightly green condition with eye appeal. Will feed well. Vet checked open.                                               |  |
| Management:              |                                                                                                                                                                                      |  |
| Vaccinated:              | Modified Live respiratory viral and Black Leg                                                                                                                                        |  |
| Wormed:                  | Dectomax                                                                                                                                                                             |  |
| Implants:                |                                                                                                                                                                                      |  |
| Feed:                    | Grass, Free choice Mineral, 8lbs of byproducts daily                                                                                                                                 |  |
| <b>Delivery Date:</b>    | July With a 3 day notice to Contractor.                                                                                                                                              |  |
| Conditions:              | Cattle will be gathered early AM, sorted, hauled 30 miles to WLM, Newport. Weighed straight when all are hauled on a Base weight of 725lbs with a \$10 Slide on the heavy side only. |  |
| Contractor               | Randy 865-414-7801                                                                                                                                                                   |  |
| Price/Cwt.               |                                                                                                                                                                                      |  |
| <b>Buyer:</b>            |                                                                                                                                                                                      |  |