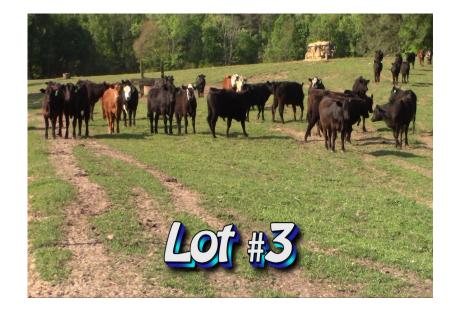

## LOT 3 Wayne Edwards 470 Milton Bridge Rd Whitakers, NC 27891 252-907-5669

| No. Head:         | Approximately 63 steers                                                                                                                                                                                     |
|-------------------|-------------------------------------------------------------------------------------------------------------------------------------------------------------------------------------------------------------|
| Estimated Weight: | 750#                                                                                                                                                                                                        |
| Weight Range:     | 700-800#                                                                                                                                                                                                    |
| Description:      | Approx. 95% Black & BWF, 1 Brown, 2 Red, and 1 White black nose                                                                                                                                             |
| Muscling:         | 95% #1 and 5% #1 1/2                                                                                                                                                                                        |
| Frame Size:       | 80% Medium and 20% Large                                                                                                                                                                                    |
| Flesh:            | Medium                                                                                                                                                                                                      |
| Miscellaneous:    | Bought in at 475 lbs ave January                                                                                                                                                                            |
| Management:       |                                                                                                                                                                                                             |
| Vaccinated:       | 1 time Bovishield Gold One Shot & Vision 7-20/20, 1 time Bovishield<br>Gold & Vision 7-20/20                                                                                                                |
| Wormed:           | Cydectin                                                                                                                                                                                                    |
| Implants:         | Ralgro                                                                                                                                                                                                      |
| Feed:             | 12% feed from Gin trash, cotton seed, hay, mineral plus grass and free choice hay.                                                                                                                          |
| Delivery Date:    | May 10-14th with a 3 day notice to contractor                                                                                                                                                               |
| Conditions:       | Cattle will be loaded and weighed on 75 ft. certified scales <u>with 2%</u><br><u>shrink.</u> Steers will sell on a <u>base weight of 750 lbs with a \$5.00/cwt slide</u><br><u>on the heavy side only.</u> |
| Contractor        | Jerry Packer 252-567-5401                                                                                                                                                                                   |
| Price/Cwt.        | /                                                                                                                                                                                                           |
| Buyer:            |                                                                                                                                                                                                             |