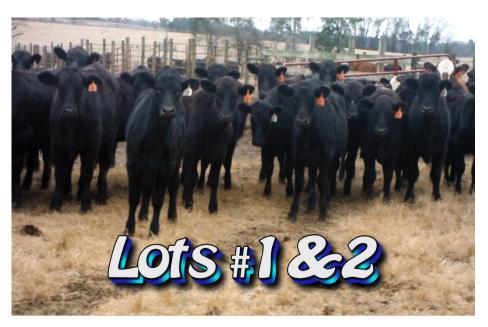

Physical Address 4610 Laws Rd Del Rio, TN 37727 LOT 1 Ronnie Johnson Fairfield Rd Millen, GA 706-214-3710

| No. Head:             | Approximately 1 load steers                                                                                                                                                                                                         |
|-----------------------|-------------------------------------------------------------------------------------------------------------------------------------------------------------------------------------------------------------------------------------|
| Estimated Weight:     | 850#                                                                                                                                                                                                                                |
|                       | 825-945#                                                                                                                                                                                                                            |
| Weight Range:         | 025-945#                                                                                                                                                                                                                            |
| Description:          | Approx. 95% Black & BWF, 5% Char-X or Red                                                                                                                                                                                           |
| Muscling:             | #1                                                                                                                                                                                                                                  |
| Frame Size:           | Medium-Large                                                                                                                                                                                                                        |
| Flesh:                | Medium                                                                                                                                                                                                                              |
| Miscellaneous:        | All calves weaned mid-late September will be the first sort on this calf crop, 250 plus to sort from.                                                                                                                               |
| Management:           |                                                                                                                                                                                                                                     |
| Vaccinated:           | Triangle 10/Calvary 9/Pyramid 5 Presponse SQ/Blackleg Pinkeye                                                                                                                                                                       |
| Wormed:               | Long range Inj/Synthenic pour on                                                                                                                                                                                                    |
| Implants:             | Ralgro                                                                                                                                                                                                                              |
| Feed:                 | Blended ration, 10 lbs peanut hay/peanut hulls/cotton seed/corn                                                                                                                                                                     |
| <b>Delivery Date:</b> | May 10-14th with a 3 day notice to contractor                                                                                                                                                                                       |
| Conditions:           | Cattle will be penned and sorted morning of delivery, loaded on buy-<br>er's truck and weighed <u>with 2% shrink.</u> Steers will sell on a <u>base weight</u><br><u>of 850 lbs with a \$8.00/cwt slide on the heavy side only.</u> |
| Contractor            | Romaine Cartee 912-531-0580                                                                                                                                                                                                         |
| Price/Cwt.            | /                                                                                                                                                                                                                                   |
| Buyer:                |                                                                                                                                                                                                                                     |

LOT 2 Ronnie Johnson Fairfield Rd Millen, GA 706-214-3710

| No. Head:             | Approximately 1 load heifers                                                                                                                                                                                                         |
|-----------------------|--------------------------------------------------------------------------------------------------------------------------------------------------------------------------------------------------------------------------------------|
| Estimated Weight:     | 800#                                                                                                                                                                                                                                 |
| Weight Range:         | 780-920#                                                                                                                                                                                                                             |
| Description:          | Approx. 95% Black & BWF, 5% Char-X or Red                                                                                                                                                                                            |
| Muscling:             | #1                                                                                                                                                                                                                                   |
| Frame Size:           | Medium-Large                                                                                                                                                                                                                         |
| Flesh:                | Medium                                                                                                                                                                                                                               |
| Miscellaneous:        | All calves weaned mid-late September will be the first sort on this calf crop, 250 plus to sort from.                                                                                                                                |
| Management:           |                                                                                                                                                                                                                                      |
| Vaccinated:           | Triangle 10/Calvary 9/Pyramid 5 Presponse SQ/Blackleg Pinkeye                                                                                                                                                                        |
| Wormed:               | Long range Inj/Synthenic pour on                                                                                                                                                                                                     |
| Implants:             | Ralgro                                                                                                                                                                                                                               |
| Feed:                 | Blended ration, 10 lbs peanut hay/peanut hulls/cotton seed/corn                                                                                                                                                                      |
| <b>Delivery Date:</b> | May 10-14th with a 3 day notice to contractor                                                                                                                                                                                        |
| Conditions:           | Cattle will be penned and sorted morning of delivery, loaded on buy-<br>er's truck and weighed <u>with 2% shrink.</u> Heifers will sell on a <u>base</u><br><u>weight of 800 lbs with a \$8.00/cwt slide on the heavy side only.</u> |
| Contractor            | Romaine Cartee 912-531-0580                                                                                                                                                                                                          |
| Price/Cwt.            | /                                                                                                                                                                                                                                    |
| Buyer:                |                                                                                                                                                                                                                                      |