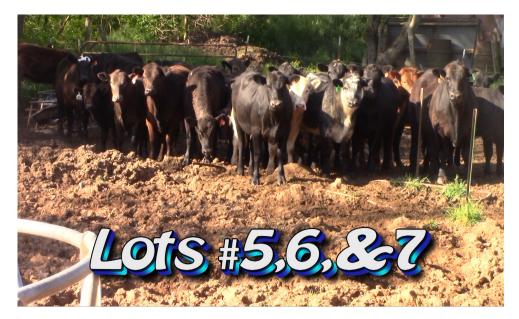

LOT 5 HCCA

| No. Head:             | Approximately 1 load steers                                                                                                                                                                                  |
|-----------------------|--------------------------------------------------------------------------------------------------------------------------------------------------------------------------------------------------------------|
| Estimated Weight:     | 850#                                                                                                                                                                                                         |
| Weight Range:         | 775-925#                                                                                                                                                                                                     |
| Description:          | Approx. 70% Black & BWF, 20% Char-X, and 10% Reds                                                                                                                                                            |
| Muscling:             | 70% #1, 20% #1 1/2, and 10% good #2's                                                                                                                                                                        |
| Frame Size:           | 80% Medium, 20% Large                                                                                                                                                                                        |
| Flesh:                | Light Medium to Medium                                                                                                                                                                                       |
| Miscellaneous:        | A good set of yearling steers that will feed well, weaned a minimum of 60 days.                                                                                                                              |
| Management:           |                                                                                                                                                                                                              |
| Vaccinated:           | Mod Live Respiratory Viral, Blackleg                                                                                                                                                                         |
| Wormed:               | Ivomec, Safeguard, or Dectomax                                                                                                                                                                               |
| Implants:             | Yes                                                                                                                                                                                                          |
| Feed:                 | Grass and limited feed                                                                                                                                                                                       |
| <b>Delivery Date:</b> | Thursday May 13th                                                                                                                                                                                            |
| Conditions:           | Cattle will be hauled 10 to 60 miles, unloaded, sorted, and <u>weighed</u><br><u>straight.</u> Steers will sell on a <u>base weight of 850 lbs with a \$6.00/cwt slide</u><br><u>on the heavy side only.</u> |
| Contractor            | Randy Hodge 865-414-7801                                                                                                                                                                                     |
| Price/Cwt.            | /                                                                                                                                                                                                            |
| Buyer:                |                                                                                                                                                                                                              |

LOT 6 HCCA

| No. Head:             | Approximately 1 load steers                                                                                                                                                                                  |
|-----------------------|--------------------------------------------------------------------------------------------------------------------------------------------------------------------------------------------------------------|
| Estimated Weight:     | 750#                                                                                                                                                                                                         |
| Weight Range:         | 600-775#                                                                                                                                                                                                     |
| Description:          | Approx. 70% Black & BWF, 20% Char-X, and 10% Reds                                                                                                                                                            |
| Muscling:             | 70% #1, 20% #1 1/2, and 10% good #2's                                                                                                                                                                        |
| Frame Size:           | 80% Medium, 20% Large                                                                                                                                                                                        |
| Flesh:                | Light Medium to Medium                                                                                                                                                                                       |
| Miscellaneous:        | A good set of yearling steers that will feed well, weaned a minimum of 60 days.                                                                                                                              |
| Management:           |                                                                                                                                                                                                              |
| Vaccinated:           | Mod Live Respiratory Viral, Blackleg                                                                                                                                                                         |
| Wormed:               | Ivomec, Safeguard, or Dectomax                                                                                                                                                                               |
| Implants:             | Yes                                                                                                                                                                                                          |
| Feed:                 | Grass and limited feed                                                                                                                                                                                       |
| <b>Delivery Date:</b> | Thursday May 13th                                                                                                                                                                                            |
| Conditions:           | Cattle will be hauled 10 to 60 miles, unloaded, sorted, and <u>weighed</u><br><u>straight.</u> Steers will sell on a <u>base weight of 750 lbs with a \$6.00/cwt slide</u><br><u>on the heavy side only.</u> |
| Contractor            | Randy Hodge 865-414-7801                                                                                                                                                                                     |
| Price/Cwt.            | /                                                                                                                                                                                                            |
| Buyer:                |                                                                                                                                                                                                              |

LOT 7 HCCA

| No. Head:             | Approximately 1 load heifers                                                                                                                                                                                  |
|-----------------------|---------------------------------------------------------------------------------------------------------------------------------------------------------------------------------------------------------------|
| Estimated Weight:     | 700#                                                                                                                                                                                                          |
| Weight Range:         | 600-800#                                                                                                                                                                                                      |
| Description:          | Approx. 70% Black & BWF, 20% Char-X, and 10% Reds, 4 to 5 very light ear.                                                                                                                                     |
| Muscling:             | 70% #1, 20% #1 1/2, and 10% good #2's                                                                                                                                                                         |
| Frame Size:           | 80% Medium, 20% Large                                                                                                                                                                                         |
| Flesh:                | Light Medium to Medium                                                                                                                                                                                        |
| Miscellaneous:        | A good set of yearling heifers that will feed well, weaned a minimum of 60 days.                                                                                                                              |
| Management:           |                                                                                                                                                                                                               |
| Vaccinated:           | Mod Live Respiratory Viral, Blackleg                                                                                                                                                                          |
| Wormed:               | Ivomec, Safeguard, or Dectomax                                                                                                                                                                                |
| Implants:             | Yes                                                                                                                                                                                                           |
| Feed:                 | Grass and limited feed                                                                                                                                                                                        |
| <b>Delivery Date:</b> | Thursday May 13th                                                                                                                                                                                             |
| Conditions:           | Cattle will be hauled 10 to 60 miles, unloaded, sorted, and <u>weighed</u><br><u>straight.</u> Heifers will sell on a <u>base weight of 700 lbs with a \$6.00/cwt</u><br><u>slide on the heavy side only.</u> |
| Contractor            | Randy Hodge 865-414-7801                                                                                                                                                                                      |
| Price/Cwt.            | /                                                                                                                                                                                                             |
| Buyer:                |                                                                                                                                                                                                               |