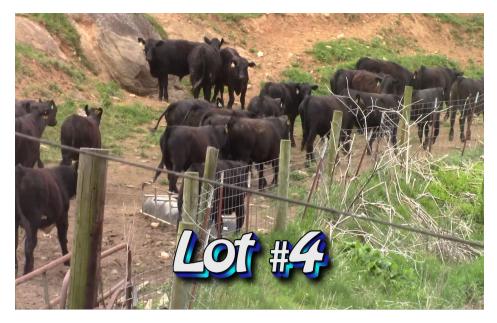

LOT 4 Adrian Presnell Clyde, NC

| No. Head:             | Approximately 120 steers from 150 (2 loads)                                                                                                                                                                               |
|-----------------------|---------------------------------------------------------------------------------------------------------------------------------------------------------------------------------------------------------------------------|
| Estimated Weight:     | 825#                                                                                                                                                                                                                      |
| Weight Range:         | 750-900#                                                                                                                                                                                                                  |
| Description:          | All Black & BWF                                                                                                                                                                                                           |
| Muscling:             | 80% #1 and 20% #1 1/2                                                                                                                                                                                                     |
| Frame Size:           | 70% Medium and 30% Large                                                                                                                                                                                                  |
| Flesh:                | Medium grass flesh                                                                                                                                                                                                        |
| Miscellaneous:        | A good set of reputation grass yearlings in ideal condition for excellent gain. Cattle will feed and grade well.                                                                                                          |
| Management:           |                                                                                                                                                                                                                           |
| Double Vaccinated:    | Bovishield Gold, Pasteurella, 7-Way Blackleg                                                                                                                                                                              |
| Wormed:               | Wormed at turn out                                                                                                                                                                                                        |
| Implants:             | Rev G                                                                                                                                                                                                                     |
| Feed:                 | Grass, free choice mineral, 8 lbs silage, 1 lb concentrate last 30 days.                                                                                                                                                  |
| <b>Delivery Date:</b> | May 10-14th with a 3 day notice to contractor                                                                                                                                                                             |
| Conditions:           | Cattle will be gathered early AM, sorted, and loaded on buyer's truck<br>and weighed <u>with 2% shrink.</u> Steers will sell on a <u>base weight of 825 lbs</u><br><u>with a \$6.00/cwt slide on the heavy side only.</u> |
| Contractor            | Adrian Presnell 828-734-6396                                                                                                                                                                                              |
| Price/Cwt.            | /                                                                                                                                                                                                                         |
| Buyer:                |                                                                                                                                                                                                                           |