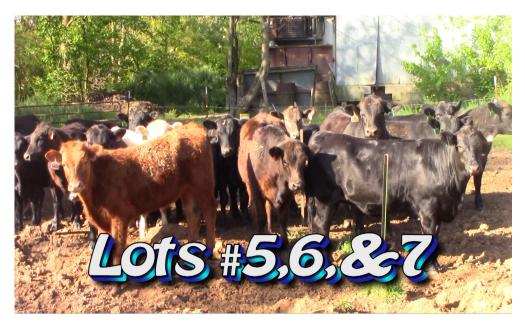

LOT 5 HCCA

| No. Head:             | Approximately 1 load steers                                                                                                                                                                                  |
|-----------------------|--------------------------------------------------------------------------------------------------------------------------------------------------------------------------------------------------------------|
| Estimated Weight:     | 850#                                                                                                                                                                                                         |
| Weight Range:         | 775-925#                                                                                                                                                                                                     |
| Description:          | Approx. 70% Black & BWF, 20% Char-X, and 10% Reds                                                                                                                                                            |
| Muscling:             | 70% #1, 20% #1 1/2, and 10% good #2's                                                                                                                                                                        |
| Frame Size:           | 80% Medium, 20% Large                                                                                                                                                                                        |
| Flesh:                | Light Medium to Medium                                                                                                                                                                                       |
| Miscellaneous:        | A good set of yearling steers that will feed well, weaned a minimum of 60 days.                                                                                                                              |
| Management:           |                                                                                                                                                                                                              |
| Vaccinated:           | Mod Live Respiratory Viral, Blackleg                                                                                                                                                                         |
| Wormed:               | Ivomec, Safeguard, or Dectomax                                                                                                                                                                               |
| Implants:             | Yes                                                                                                                                                                                                          |
| Feed:                 | Grass and limited feed                                                                                                                                                                                       |
| <b>Delivery Date:</b> | Thursday May 13th                                                                                                                                                                                            |
| Conditions:           | Cattle will be hauled 10 to 60 miles, unloaded, sorted, and <u>weighed</u><br><u>straight.</u> Steers will sell on a <u>base weight of 850 lbs with a \$6.00/cwt slide</u><br><u>on the heavy side only.</u> |
| Contractor            | Randy Hodge 865-414-7801                                                                                                                                                                                     |
| Price/Cwt.            | /                                                                                                                                                                                                            |
| Buyer:                |                                                                                                                                                                                                              |

LOT 6 HCCA

| No. Head:             | Approximately 1 load steers                                                                                                                                                                                  |
|-----------------------|--------------------------------------------------------------------------------------------------------------------------------------------------------------------------------------------------------------|
| Estimated Weight:     | 750#                                                                                                                                                                                                         |
| Weight Range:         | 600-775#                                                                                                                                                                                                     |
| Description:          | Approx. 70% Black & BWF, 20% Char-X, and 10% Reds                                                                                                                                                            |
| Muscling:             | 70% #1, 20% #1 1/2, and 10% good #2's                                                                                                                                                                        |
| Frame Size:           | 80% Medium, 20% Large                                                                                                                                                                                        |
| Flesh:                | Light Medium to Medium                                                                                                                                                                                       |
| Miscellaneous:        | A good set of yearling steers that will feed well, weaned a minimum of 60 days.                                                                                                                              |
| Management:           |                                                                                                                                                                                                              |
| Vaccinated:           | Mod Live Respiratory Viral, Blackleg                                                                                                                                                                         |
| Wormed:               | Ivomec, Safeguard, or Dectomax                                                                                                                                                                               |
| Implants:             | Yes                                                                                                                                                                                                          |
| Feed:                 | Grass and limited feed                                                                                                                                                                                       |
| <b>Delivery Date:</b> | Thursday May 13th                                                                                                                                                                                            |
| Conditions:           | Cattle will be hauled 10 to 60 miles, unloaded, sorted, and <u>weighed</u><br><u>straight.</u> Steers will sell on a <u>base weight of 750 lbs with a \$6.00/cwt slide</u><br><u>on the heavy side only.</u> |
| Contractor            | Randy Hodge 865-414-7801                                                                                                                                                                                     |
| Price/Cwt.            | /                                                                                                                                                                                                            |
| Buyer:                |                                                                                                                                                                                                              |

LOT 7 HCCA

| No. Head:             | Approximately 1 load heifers                                                                                                                                                                                  |
|-----------------------|---------------------------------------------------------------------------------------------------------------------------------------------------------------------------------------------------------------|
| Estimated Weight:     | 700#                                                                                                                                                                                                          |
| Weight Range:         | 600-800#                                                                                                                                                                                                      |
| Description:          | Approx. 70% Black & BWF, 20% Char-X, and 10% Reds, 4 to 5 very light ear.                                                                                                                                     |
| Muscling:             | 70% #1, 20% #1 1/2, and 10% good #2's                                                                                                                                                                         |
| Frame Size:           | 80% Medium, 20% Large                                                                                                                                                                                         |
| Flesh:                | Light Medium to Medium                                                                                                                                                                                        |
| Miscellaneous:        | A good set of yearling heifers that will feed well, weaned a minimum of 60 days.                                                                                                                              |
| Management:           |                                                                                                                                                                                                               |
| Vaccinated:           | Mod Live Respiratory Viral, Blackleg                                                                                                                                                                          |
| Wormed:               | Ivomec, Safeguard, or Dectomax                                                                                                                                                                                |
| Implants:             | Yes                                                                                                                                                                                                           |
| Feed:                 | Grass and limited feed                                                                                                                                                                                        |
| <b>Delivery Date:</b> | Thursday May 13th                                                                                                                                                                                             |
| Conditions:           | Cattle will be hauled 10 to 60 miles, unloaded, sorted, and <u>weighed</u><br><u>straight.</u> Heifers will sell on a <u>base weight of 700 lbs with a \$6.00/cwt</u><br><u>slide on the heavy side only.</u> |
| Contractor            | Randy Hodge 865-414-7801                                                                                                                                                                                      |
| Price/Cwt.            | /                                                                                                                                                                                                             |
| Buyer:                |                                                                                                                                                                                                               |