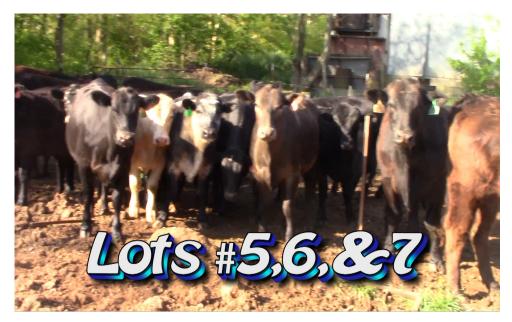

LOT 5 HCCA

| No. Head:             | Approximately 1 load steers                                                                                                                                                                                  |
|-----------------------|--------------------------------------------------------------------------------------------------------------------------------------------------------------------------------------------------------------|
| Estimated Weight:     | 850#                                                                                                                                                                                                         |
| Weight Range:         | 775-925#                                                                                                                                                                                                     |
| Description:          | Approx. 70% Black & BWF, 20% Char-X, and 10% Reds                                                                                                                                                            |
| Muscling:             | 70% #1, 20% #1 1/2, and 10% good #2's                                                                                                                                                                        |
| Frame Size:           | 80% Medium, 20% Large                                                                                                                                                                                        |
| Flesh:                | Light Medium to Medium                                                                                                                                                                                       |
| Miscellaneous:        | A good set of yearling steers that will feed well, weaned a minimum of 60 days.                                                                                                                              |
| Management:           |                                                                                                                                                                                                              |
| Vaccinated:           | Mod Live Respiratory Viral, Blackleg                                                                                                                                                                         |
| Wormed:               | Ivomec, Safeguard, or Dectomax                                                                                                                                                                               |
| Implants:             | Yes                                                                                                                                                                                                          |
| Feed:                 | Grass and limited feed                                                                                                                                                                                       |
| <b>Delivery Date:</b> | Thursday May 13th                                                                                                                                                                                            |
| Conditions:           | Cattle will be hauled 10 to 60 miles, unloaded, sorted, and <u>weighed</u><br><u>straight.</u> Steers will sell on a <u>base weight of 850 lbs with a \$6.00/cwt slide</u><br><u>on the heavy side only.</u> |
| Contractor            | Randy Hodge 865-414-7801                                                                                                                                                                                     |
| Price/Cwt.            | /                                                                                                                                                                                                            |
| Buyer:                |                                                                                                                                                                                                              |

LOT 6 HCCA

| No. Head:             | Approximately 1 load steers                                                                                                                                                                                  |
|-----------------------|--------------------------------------------------------------------------------------------------------------------------------------------------------------------------------------------------------------|
| Estimated Weight:     | 750#                                                                                                                                                                                                         |
| Weight Range:         | 600-775#                                                                                                                                                                                                     |
| Description:          | Approx. 70% Black & BWF, 20% Char-X, and 10% Reds                                                                                                                                                            |
| Muscling:             | 70% #1, 20% #1 1/2, and 10% good #2's                                                                                                                                                                        |
| Frame Size:           | 80% Medium, 20% Large                                                                                                                                                                                        |
| Flesh:                | Light Medium to Medium                                                                                                                                                                                       |
| Miscellaneous:        | A good set of yearling steers that will feed well, weaned a minimum of 60 days.                                                                                                                              |
| Management:           |                                                                                                                                                                                                              |
| Vaccinated:           | Mod Live Respiratory Viral, Blackleg                                                                                                                                                                         |
| Wormed:               | Ivomec, Safeguard, or Dectomax                                                                                                                                                                               |
| Implants:             | Yes                                                                                                                                                                                                          |
| Feed:                 | Grass and limited feed                                                                                                                                                                                       |
| <b>Delivery Date:</b> | Thursday May 13th                                                                                                                                                                                            |
| Conditions:           | Cattle will be hauled 10 to 60 miles, unloaded, sorted, and <u>weighed</u><br><u>straight.</u> Steers will sell on a <u>base weight of 750 lbs with a \$6.00/cwt slide</u><br><u>on the heavy side only.</u> |
| Contractor            | Randy Hodge 865-414-7801                                                                                                                                                                                     |
| Price/Cwt.            | /                                                                                                                                                                                                            |
| Buyer:                |                                                                                                                                                                                                              |

LOT 7 HCCA

| No. Head:             | Approximately 1 load heifers                                                                                                                                                                                  |
|-----------------------|---------------------------------------------------------------------------------------------------------------------------------------------------------------------------------------------------------------|
| Estimated Weight:     | 700#                                                                                                                                                                                                          |
| Weight Range:         | 600-800#                                                                                                                                                                                                      |
| Description:          | Approx. 70% Black & BWF, 20% Char-X, and 10% Reds, 4 to 5 very light ear.                                                                                                                                     |
| Muscling:             | 70% #1, 20% #1 1/2, and 10% good #2's                                                                                                                                                                         |
| Frame Size:           | 80% Medium, 20% Large                                                                                                                                                                                         |
| Flesh:                | Light Medium to Medium                                                                                                                                                                                        |
| Miscellaneous:        | A good set of yearling heifers that will feed well, weaned a minimum of 60 days.                                                                                                                              |
| Management:           |                                                                                                                                                                                                               |
| Vaccinated:           | Mod Live Respiratory Viral, Blackleg                                                                                                                                                                          |
| Wormed:               | Ivomec, Safeguard, or Dectomax                                                                                                                                                                                |
| Implants:             | Yes                                                                                                                                                                                                           |
| Feed:                 | Grass and limited feed                                                                                                                                                                                        |
| <b>Delivery Date:</b> | Thursday May 13th                                                                                                                                                                                             |
| Conditions:           | Cattle will be hauled 10 to 60 miles, unloaded, sorted, and <u>weighed</u><br><u>straight.</u> Heifers will sell on a <u>base weight of 700 lbs with a \$6.00/cwt</u><br><u>slide on the heavy side only.</u> |
| Contractor            | Randy Hodge 865-414-7801                                                                                                                                                                                      |
| Price/Cwt.            | /                                                                                                                                                                                                             |
| Buyer:                |                                                                                                                                                                                                               |