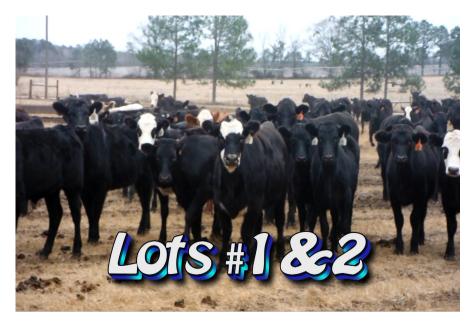

Physical Address 4610 Laws Rd Del Rio, TN 37727 LOT 1 Ronnie Johnson Fairfield Rd Millen, GA 706-214-3710

| No. Head:             | Approximately 1 load steers                                                                                                                                                                                                         |
|-----------------------|-------------------------------------------------------------------------------------------------------------------------------------------------------------------------------------------------------------------------------------|
| Estimated Weight:     | 850#                                                                                                                                                                                                                                |
|                       | 825-945#                                                                                                                                                                                                                            |
| Weight Range:         | 025-945#                                                                                                                                                                                                                            |
| Description:          | Approx. 95% Black & BWF, 5% Char-X or Red                                                                                                                                                                                           |
| Muscling:             | #1                                                                                                                                                                                                                                  |
| Frame Size:           | Medium-Large                                                                                                                                                                                                                        |
| Flesh:                | Medium                                                                                                                                                                                                                              |
| Miscellaneous:        | All calves weaned mid-late September will be the first sort on this calf crop, 250 plus to sort from.                                                                                                                               |
| Management:           |                                                                                                                                                                                                                                     |
| Vaccinated:           | Triangle 10/Calvary 9/Pyramid 5 Presponse SQ/Blackleg Pinkeye                                                                                                                                                                       |
| Wormed:               | Long range Inj/Synthenic pour on                                                                                                                                                                                                    |
| Implants:             | Ralgro                                                                                                                                                                                                                              |
| Feed:                 | Blended ration, 10 lbs peanut hay/peanut hulls/cotton seed/corn                                                                                                                                                                     |
| <b>Delivery Date:</b> | May 10-14th with a 3 day notice to contractor                                                                                                                                                                                       |
| Conditions:           | Cattle will be penned and sorted morning of delivery, loaded on buy-<br>er's truck and weighed <u>with 2% shrink.</u> Steers will sell on a <u>base weight</u><br><u>of 850 lbs with a \$8.00/cwt slide on the heavy side only.</u> |
| Contractor            | Romaine Cartee 912-531-0580                                                                                                                                                                                                         |
| Price/Cwt.            | /                                                                                                                                                                                                                                   |
| Buyer:                |                                                                                                                                                                                                                                     |

LOT 2 Ronnie Johnson Fairfield Rd Millen, GA 706-214-3710

| No. Head:             | Approximately 1 load heifers                                                                                                                                                                                                         |
|-----------------------|--------------------------------------------------------------------------------------------------------------------------------------------------------------------------------------------------------------------------------------|
| Estimated Weight:     | 800#                                                                                                                                                                                                                                 |
| Weight Range:         | 780-920#                                                                                                                                                                                                                             |
| Description:          | Approx. 95% Black & BWF, 5% Char-X or Red                                                                                                                                                                                            |
| Muscling:             | #1                                                                                                                                                                                                                                   |
| Frame Size:           | Medium-Large                                                                                                                                                                                                                         |
| Flesh:                | Medium                                                                                                                                                                                                                               |
| Miscellaneous:        | All calves weaned mid-late September will be the first sort on this calf crop, 250 plus to sort from.                                                                                                                                |
| Management:           |                                                                                                                                                                                                                                      |
| Vaccinated:           | Triangle 10/Calvary 9/Pyramid 5 Presponse SQ/Blackleg Pinkeye                                                                                                                                                                        |
| Wormed:               | Long range Inj/Synthenic pour on                                                                                                                                                                                                     |
| Implants:             | Ralgro                                                                                                                                                                                                                               |
| Feed:                 | Blended ration, 10 lbs peanut hay/peanut hulls/cotton seed/corn                                                                                                                                                                      |
| <b>Delivery Date:</b> | May 10-14th with a 3 day notice to contractor                                                                                                                                                                                        |
| Conditions:           | Cattle will be penned and sorted morning of delivery, loaded on buy-<br>er's truck and weighed <u>with 2% shrink.</u> Heifers will sell on a <u>base</u><br><u>weight of 800 lbs with a \$8.00/cwt slide on the heavy side only.</u> |
| Contractor            | Romaine Cartee 912-531-0580                                                                                                                                                                                                          |
| Price/Cwt.            | /                                                                                                                                                                                                                                    |
| Buyer:                |                                                                                                                                                                                                                                      |