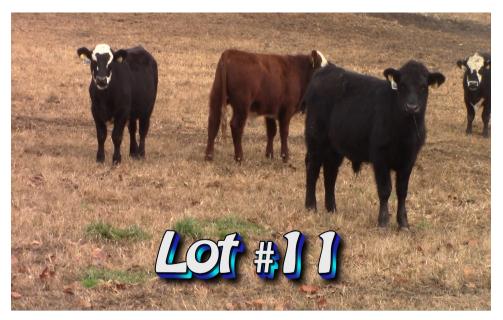

LOT 11 D & C Farm Newport, TN

| No. Head:             | Approximately 60 steers from 80                                                                                                                                                                                                                                               |
|-----------------------|-------------------------------------------------------------------------------------------------------------------------------------------------------------------------------------------------------------------------------------------------------------------------------|
| Estimated Weight:     | 800#                                                                                                                                                                                                                                                                          |
| Weight Range:         | 725-865#                                                                                                                                                                                                                                                                      |
| Description:          | Approx. 90% Black & BWF and 10% Reds and Char-X                                                                                                                                                                                                                               |
| Muscling:             | 80% #1 and 20% #1 1/2                                                                                                                                                                                                                                                         |
| Frame Size:           | 70% Medium and 30% Large                                                                                                                                                                                                                                                      |
| Flesh:                | Medium grass flesh                                                                                                                                                                                                                                                            |
| Miscellaneous:        | A good set of slightly green reputation yearling steers that will feed well.                                                                                                                                                                                                  |
| Management:           | All are PI Negative                                                                                                                                                                                                                                                           |
| Vaccinated:           | Double Titanium 5, One shot Pasteurella, Vision 7                                                                                                                                                                                                                             |
| Wormed:               | Safeguard                                                                                                                                                                                                                                                                     |
| Implants:             | Yes                                                                                                                                                                                                                                                                           |
| Feed:                 | Grass, free choice mineral, 8 lbs grain by products last 30 days                                                                                                                                                                                                              |
| <b>Delivery Date:</b> | December 6-10th with a 3 day notice to contractor                                                                                                                                                                                                                             |
| Conditions:           | Cattle will be gathered early AM, sorted and hauled Wilson Livestock<br>Market and <u>weighed straight when all are hauled (approx. Noon).</u> Steers<br>will sell on a <u>base weight of 800 lbs with a \$6.00/cwt slide on the heavy</u><br><u>side only.</u> Good weights. |
| Contractor            | Randy Hodge 865-414-7801                                                                                                                                                                                                                                                      |
| Price/Cwt.            | /                                                                                                                                                                                                                                                                             |
| Buyer:                |                                                                                                                                                                                                                                                                               |