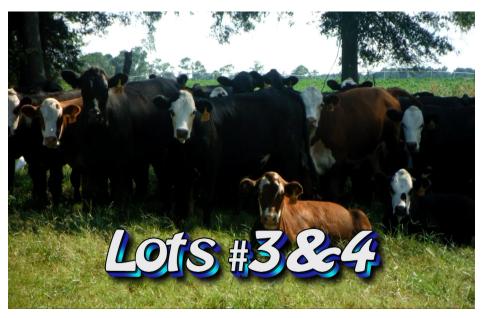

LOT 3 Jay Clarke Register, GA 912-536-0980

| No. Head:         | Approximately 1 load steers                                                                                                                                                                                                |
|-------------------|----------------------------------------------------------------------------------------------------------------------------------------------------------------------------------------------------------------------------|
| Estimated Weight: | 760#                                                                                                                                                                                                                       |
| Weight Range:     | 655-780#                                                                                                                                                                                                                   |
| Description:      | Approx. 95% Black & BWF, 5% Red or Char-X, few showing 1/8 ear or less, sorted from 200 head.                                                                                                                              |
| Muscling:         | #1                                                                                                                                                                                                                         |
| Frame Size:       | Medium-Large                                                                                                                                                                                                               |
| Flesh:            | Green-Medium                                                                                                                                                                                                               |
| Miscellaneous:    | All calves "Home Raised", sired by Yon Angus or Ultra Black bulls,<br>few sired by Hereford bulls on Black cows.                                                                                                           |
| Management:       |                                                                                                                                                                                                                            |
| Vaccinated:       | Enforce 3/Calvary 9 (2x)/Pyramid 5 Presponse SQ                                                                                                                                                                            |
| Wormed:           | Long Range and Pour on Ivermectin                                                                                                                                                                                          |
| Implants:         | Ralgro                                                                                                                                                                                                                     |
| Feed:             | Rye grass baleage/Peanut hay/Grazing                                                                                                                                                                                       |
| Delivery Date:    | December 8-10th with a 3 day notice to contractor                                                                                                                                                                          |
| Conditions:       | Cattle will be penned and sorted morning of delivery, loaded on buyers truck and weighed <u>with 2% shrink.</u> Steers will sell on a <u>base weight of</u> <u>760 lbs with a \$8.00/cwt slide on the heavy side only.</u> |
| Contractor        | Romaine Cartee 912-531-0580                                                                                                                                                                                                |
| Price/Cwt.        | /                                                                                                                                                                                                                          |
| Buyer:            |                                                                                                                                                                                                                            |

LOT 4 Jay Clarke Register, GA 912-536-0980

| No. Head:             | Approximately 1 mixed load of steers and heifers                                                                                                                                                                                                                                 |
|-----------------------|----------------------------------------------------------------------------------------------------------------------------------------------------------------------------------------------------------------------------------------------------------------------------------|
| Estimated Weight:     | 665#                                                                                                                                                                                                                                                                             |
| Weight Range:         | 600-720#                                                                                                                                                                                                                                                                         |
| Description:          | Approx. 95% Black & BWF, 5% Red or Char-X, few showing 1/8 ear or less, sorted from 200 head.                                                                                                                                                                                    |
| Muscling:             | #1                                                                                                                                                                                                                                                                               |
| Frame Size:           | Medium-Large                                                                                                                                                                                                                                                                     |
| Flesh:                | Green-Medium                                                                                                                                                                                                                                                                     |
| Miscellaneous:        | All calves "Home Raised", sired by Yon Angus or Ultra Black bulls, few sired by Hereford bulls on Black cows.                                                                                                                                                                    |
| Management:           |                                                                                                                                                                                                                                                                                  |
| Vaccinated:           | Enforce 3/Calvary 9 (2x)/Pyramid 5 Presponse SQ                                                                                                                                                                                                                                  |
| Wormed:               | Long Range and Pour on Ivermectin                                                                                                                                                                                                                                                |
| Implants:             | Ralgro                                                                                                                                                                                                                                                                           |
| Feed:                 | Rye grass baleage/Peanut hay/Grazing                                                                                                                                                                                                                                             |
| <b>Delivery Date:</b> | December 8-10th with a 3 day notice to contractor                                                                                                                                                                                                                                |
| Conditions:           | Cattle will be penned and sorted morning of delivery, loaded on buyers<br>truck and weighed <u>with 2% shrink.</u> Cattle will sell on a <u>base weight of</u><br><u>665 lbs with a \$8.00/cwt slide on the heavy side only.</u> Heifers will sell<br>\$8.00/cwt back of steers. |
| Contractor            | Romaine Cartee 912-531-0580                                                                                                                                                                                                                                                      |
| Price/Cwt.            | /                                                                                                                                                                                                                                                                                |
| Buyer:                |                                                                                                                                                                                                                                                                                  |