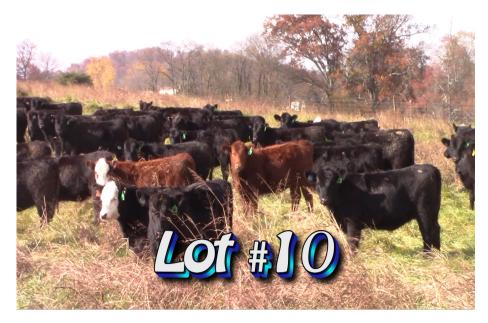

LOT 10 Wood Farm Dandridge, TN

| No. Head:             | Approximately 70 heifers from 80                                                                                                                                                                                                                              |
|-----------------------|---------------------------------------------------------------------------------------------------------------------------------------------------------------------------------------------------------------------------------------------------------------|
| Estimated Weight:     | 700#                                                                                                                                                                                                                                                          |
| Weight Range:         | 650-800#                                                                                                                                                                                                                                                      |
| Description:          | All Black & BWF                                                                                                                                                                                                                                               |
| Muscling:             | 80% #1 and 20% #1 1/2                                                                                                                                                                                                                                         |
| Frame Size:           | 80% Medium and 20% Large                                                                                                                                                                                                                                      |
| Flesh:                | Medium grass flesh                                                                                                                                                                                                                                            |
| Miscellaneous:        | A good set of reputation northern type heifers that will perform well,<br>good eye appeal. Heifers weaned 90 days, have not been with bull since<br>April.                                                                                                    |
| Management:           |                                                                                                                                                                                                                                                               |
| Double Vaccinated:    | Respiratory Viral, Pasteurella, and Blackleg                                                                                                                                                                                                                  |
| Wormed:               | Yes                                                                                                                                                                                                                                                           |
| Implants:             |                                                                                                                                                                                                                                                               |
| Feed:                 | Grass, free choice mineral, 5 lbs growing ration                                                                                                                                                                                                              |
| <b>Delivery Date:</b> | December 6-10th with a 3 day notice to contractor                                                                                                                                                                                                             |
| Conditions:           | Cattle will be gathered early AM, sorted and hauled 20 miles to Wilson<br>Livestock Market and <u>weighed straight when all are hauled.</u> Heifers will<br>sell on a <u>base weight of 700 lbs with a \$6.00/cwt slide on the heavy side</u><br><u>only.</u> |
| Contractor            | Randy Hodge 865-414-7801                                                                                                                                                                                                                                      |
| Price/Cwt.            | /                                                                                                                                                                                                                                                             |
| Buyer:                |                                                                                                                                                                                                                                                               |