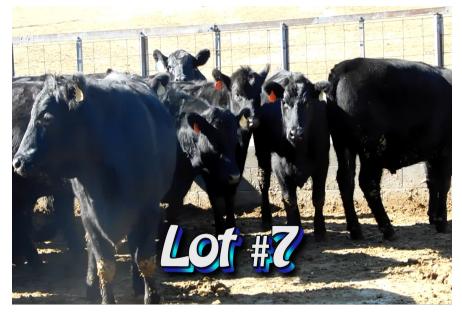

LOT 7 Henry Walker 1493 Godbey Rd Mocksville, NC 27028

| No. Head:             | Approximately 27 steers and 13 heifers                                                                                                                                                                                                                  |
|-----------------------|---------------------------------------------------------------------------------------------------------------------------------------------------------------------------------------------------------------------------------------------------------|
| Estimated Weight:     | 900#                                                                                                                                                                                                                                                    |
| Weight Range:         | 850-950#                                                                                                                                                                                                                                                |
| weight Känge.         | 830-330#                                                                                                                                                                                                                                                |
| Description:          | All Black & BWF, except 1 Red.                                                                                                                                                                                                                          |
| Muscling:             | 90% #1 and 10% #1 1/2                                                                                                                                                                                                                                   |
| Frame Size:           | Medium                                                                                                                                                                                                                                                  |
| Flesh:                |                                                                                                                                                                                                                                                         |
| Miscellaneous:        | A real good set of "Home Raised" cattle, all sired by Yon bulls, high feed lot EPD's                                                                                                                                                                    |
| Management:           |                                                                                                                                                                                                                                                         |
| Vaccinated:           | 2 shots Cattle Master Gold 5P515, Coxrexin, 8 Tetons IBR,BVD types<br>1&2, BRSV, 3 strains of Leptro                                                                                                                                                    |
| Wormed:               | Eprinex                                                                                                                                                                                                                                                 |
| Implants:             | Ralgro                                                                                                                                                                                                                                                  |
| Feed:                 | 3/4 lb of corn, 1/2 cotton seed with Bovitic and Auremycin with corn silage and free choice hay.                                                                                                                                                        |
| <b>Delivery Date:</b> | December 6-10th with a 3 day notice to contractor                                                                                                                                                                                                       |
| Conditions:           | Cattle will be gathered early AM, loaded on buyer's truck and hauled<br>10 miles to Horns Truck Stop and weighed <u>with 2% shrink.</u> Cattle will<br>sell on a <u>base weight of 900 lbs with a \$6.00/cwt slide on the heavy side</u><br><u>only</u> |
| Contractor            | Tim Riley 336-469-2117                                                                                                                                                                                                                                  |
| Price/Cwt.            | /                                                                                                                                                                                                                                                       |
| Buyer:                |                                                                                                                                                                                                                                                         |
| -                     |                                                                                                                                                                                                                                                         |