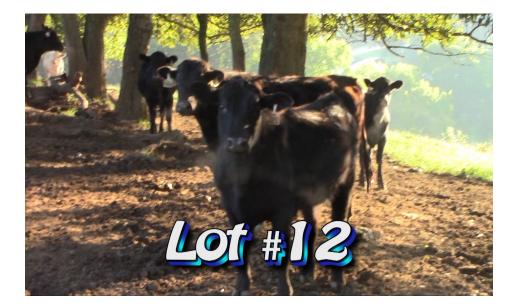

LOT 12 Adrian Presnell Clyde, NC

| No. Head:                | Approximately 60 steers from 100                                                                                                                                                                                         |
|--------------------------|--------------------------------------------------------------------------------------------------------------------------------------------------------------------------------------------------------------------------|
| <b>Estimated Weight:</b> | 850#                                                                                                                                                                                                                     |
| Weight Range:            | 775-925#                                                                                                                                                                                                                 |
| Description:             | Approx. 90% Black & BWF, 7% Char-X, and 3% Reds                                                                                                                                                                          |
| Muscling:                | 80% #1 and 20% #1 1/2                                                                                                                                                                                                    |
| Frame Size:              | 70% Medium and 30% Large                                                                                                                                                                                                 |
| Flesh:                   | Medium grass flesh                                                                                                                                                                                                       |
| Miscellaneous:           | A good set of reputation grass yearlings in ideal condition for excellent gain. Cattle will feed and grade well, few with pinkeye scars.                                                                                 |
| Management:              |                                                                                                                                                                                                                          |
| Vaccinated:              | Double Bovishield Gold, Pasteurella, and 7-Way Blackleg                                                                                                                                                                  |
| Wormed:                  | Wormed at turnout                                                                                                                                                                                                        |
| Implants:                | Rev G                                                                                                                                                                                                                    |
| Feed:                    | Grass, free choice mineral, sprinkling of grain daily                                                                                                                                                                    |
| <b>Delivery Date:</b>    | December 6-10th with a 3 day notice to contractor                                                                                                                                                                        |
| Conditions:              | Cattle will be gathered early AM, sorted and loaded on buyer's truck<br>and weighed <u>with 2% shrink.</u> Steers will sell on a <u>base weight of 850 lbs</u><br><u>with a \$6.00/cwt slide on the heavy side only.</u> |
| Contractor               | Adrian Presnell 828-734-6396                                                                                                                                                                                             |
| Price/Cwt.               | /                                                                                                                                                                                                                        |
| Buyer:                   |                                                                                                                                                                                                                          |
| -                        |                                                                                                                                                                                                                          |