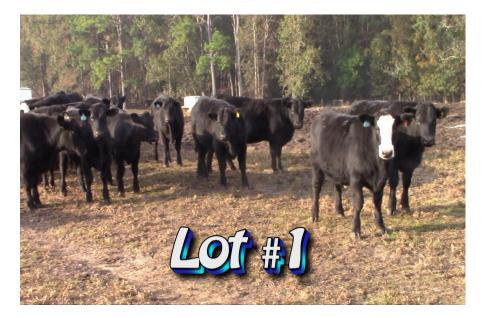

Physical Address 4610 Laws Rd Del Rio, TN 37727 LOT 1 Wayne Edwards 470 Melton Bridge Rd Whitakers, NC 27891 252-907-5669

| No. Head:             | Approximately 64 steers                                                                                                                                                                                                       |
|-----------------------|-------------------------------------------------------------------------------------------------------------------------------------------------------------------------------------------------------------------------------|
| Estimated Weight:     | 765#                                                                                                                                                                                                                          |
| Weight Range:         | 675-820#                                                                                                                                                                                                                      |
| Description:          | Approx. 95% Black & BWF, with 1 Brown                                                                                                                                                                                         |
| Muscling:             | 95% #1 and 5% #1 1/2                                                                                                                                                                                                          |
| Frame Size:           | 80% Medium and 20% Large                                                                                                                                                                                                      |
| Flesh:                | Medium                                                                                                                                                                                                                        |
| Miscellaneous:        | "Home Raised" with great potential, weaned 120 days on delivery, all sired by performance tested bulls.                                                                                                                       |
| Management:           |                                                                                                                                                                                                                               |
| Vaccinated:           | 2 times Bovishield Gold, and Vision 7-20/20,                                                                                                                                                                                  |
| Wormed:               | Safeguard 1 time and Ivomec 1 time                                                                                                                                                                                            |
| Implants:             | Ralgro                                                                                                                                                                                                                        |
| Feed:                 | 16% PL Extra feed, grass, mineral and hay                                                                                                                                                                                     |
| <b>Delivery Date:</b> | December 6-10th with a 3 day notice to contractor                                                                                                                                                                             |
| Conditions:           | Cattle will be sorted, loaded and weighed on buyer's truck on 75 ft.<br>certified scales <u>with 2% shrink.</u> Steers will sell on a <u>base weight of 765</u><br><u>lbs with a \$5.00/cwt slide on the heavy side only.</u> |
| Contractor            | Jerry Packer 252-567-5401                                                                                                                                                                                                     |
| Price/Cwt.            | /                                                                                                                                                                                                                             |
| Buyer:                |                                                                                                                                                                                                                               |