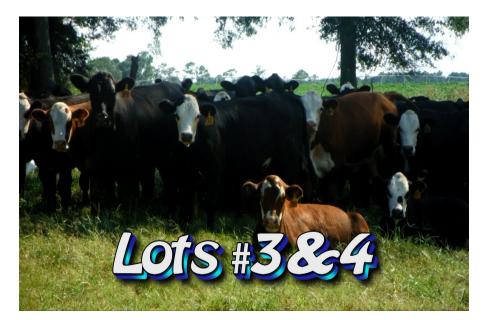

LOT 3 Jay Clarke Register, GA 912-536-0980

| No. Head:         | Approximately 1 load steers                                                                                                                                                                                                |
|-------------------|----------------------------------------------------------------------------------------------------------------------------------------------------------------------------------------------------------------------------|
| Estimated Weight: | 760#                                                                                                                                                                                                                       |
| Weight Range:     | 655-780#                                                                                                                                                                                                                   |
| Description:      | Approx. 95% Black & BWF, 5% Red or Char-X, few showing 1/8 ear or less, sorted from 200 head.                                                                                                                              |
| Muscling:         | #1                                                                                                                                                                                                                         |
| Frame Size:       | Medium-Large                                                                                                                                                                                                               |
| Flesh:            | Green-Medium                                                                                                                                                                                                               |
| Miscellaneous:    | All calves "Home Raised", sired by Yon Angus or Ultra Black bulls,<br>few sired by Hereford bulls on Black cows.                                                                                                           |
| Management:       |                                                                                                                                                                                                                            |
| Vaccinated:       | Enforce 3/Calvary 9 (2x)/Pyramid 5 Presponse SQ                                                                                                                                                                            |
| Wormed:           | Long Range and Pour on Ivermectin                                                                                                                                                                                          |
| Implants:         | Ralgro                                                                                                                                                                                                                     |
| Feed:             | Rye grass baleage/Peanut hay/Grazing                                                                                                                                                                                       |
| Delivery Date:    | December 8-10th with a 3 day notice to contractor                                                                                                                                                                          |
| Conditions:       | Cattle will be penned and sorted morning of delivery, loaded on buyers truck and weighed <u>with 2% shrink.</u> Steers will sell on a <u>base weight of</u> <u>760 lbs with a \$8.00/cwt slide on the heavy side only.</u> |
| Contractor        | Romaine Cartee 912-531-0580                                                                                                                                                                                                |
| Price/Cwt.        | /                                                                                                                                                                                                                          |
| Buyer:            |                                                                                                                                                                                                                            |

LOT 4 Jay Clarke Register, GA 912-536-0980

| No. Head:             | Approximately 1 mixed load of steers and heifers                                                                                                                                                                                                                                 |
|-----------------------|----------------------------------------------------------------------------------------------------------------------------------------------------------------------------------------------------------------------------------------------------------------------------------|
| Estimated Weight:     | 665#                                                                                                                                                                                                                                                                             |
| Weight Range:         | 600-720#                                                                                                                                                                                                                                                                         |
| Description:          | Approx. 95% Black & BWF, 5% Red or Char-X, few showing 1/8 ear or less, sorted from 200 head.                                                                                                                                                                                    |
| Muscling:             | #1                                                                                                                                                                                                                                                                               |
| Frame Size:           | Medium-Large                                                                                                                                                                                                                                                                     |
| Flesh:                | Green-Medium                                                                                                                                                                                                                                                                     |
| Miscellaneous:        | All calves "Home Raised", sired by Yon Angus or Ultra Black bulls, few sired by Hereford bulls on Black cows.                                                                                                                                                                    |
| Management:           |                                                                                                                                                                                                                                                                                  |
| Vaccinated:           | Enforce 3/Calvary 9 (2x)/Pyramid 5 Presponse SQ                                                                                                                                                                                                                                  |
| Wormed:               | Long Range and Pour on Ivermectin                                                                                                                                                                                                                                                |
| Implants:             | Ralgro                                                                                                                                                                                                                                                                           |
| Feed:                 | Rye grass baleage/Peanut hay/Grazing                                                                                                                                                                                                                                             |
| <b>Delivery Date:</b> | December 8-10th with a 3 day notice to contractor                                                                                                                                                                                                                                |
| Conditions:           | Cattle will be penned and sorted morning of delivery, loaded on buyers<br>truck and weighed <u>with 2% shrink.</u> Cattle will sell on a <u>base weight of</u><br><u>665 lbs with a \$8.00/cwt slide on the heavy side only.</u> Heifers will sell<br>\$8.00/cwt back of steers. |
| Contractor            | Romaine Cartee 912-531-0580                                                                                                                                                                                                                                                      |
| Price/Cwt.            | /                                                                                                                                                                                                                                                                                |
| Buyer:                |                                                                                                                                                                                                                                                                                  |