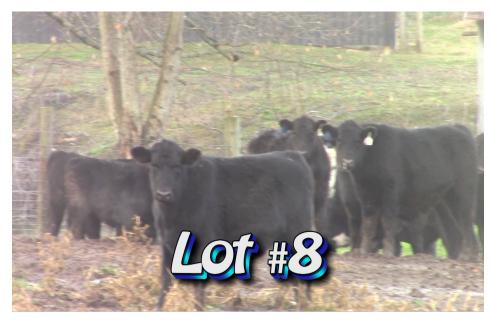

LOT 8 Clear Creek Farms Tazewell, TN

| No. Head:             | Approximately 68 steers from 80                                                                                                                                                                                                                                      |
|-----------------------|----------------------------------------------------------------------------------------------------------------------------------------------------------------------------------------------------------------------------------------------------------------------|
| Estimated Weight:     | 760#                                                                                                                                                                                                                                                                 |
| Weight Range:         | 700-875#                                                                                                                                                                                                                                                             |
| Description:          | Approx. 90% Black & BWF, and 10% Char-X.                                                                                                                                                                                                                             |
| Muscling:             | 80% #1 and 20% #1 1/2                                                                                                                                                                                                                                                |
| Frame Size:           | 80% Medium and 20% Large                                                                                                                                                                                                                                             |
| Flesh:                | Medium                                                                                                                                                                                                                                                               |
| Miscellaneous:        | A good set of reputation northern type steers that will perform well, good eye appeal.                                                                                                                                                                               |
| Management:           |                                                                                                                                                                                                                                                                      |
| Double Vaccinated:    | Respiratory Viral, Pasteurella, Blackleg and Pinkeye                                                                                                                                                                                                                 |
| Wormed:               | Yes                                                                                                                                                                                                                                                                  |
| Implants:             |                                                                                                                                                                                                                                                                      |
| Feed:                 | Grass, free choice mineral, 10 lbs growing ration                                                                                                                                                                                                                    |
| <b>Delivery Date:</b> | December 6-10th with a 3 day notice to contractor                                                                                                                                                                                                                    |
| Conditions:           | Cattle will be gathered early AM, sorted and hauled 20 miles to Ewing<br>Livestock Market Ewing VA and <u>weighed straight when all are hauled.</u><br>Steers will sell on a <u>base weight of 760 lbs with a \$6.00/cwt slide on the</u><br><u>heavy side only.</u> |
| Contractor            | Randy Hodge 865-414-7801                                                                                                                                                                                                                                             |
| Price/Cwt.            | /                                                                                                                                                                                                                                                                    |
| Buyer:                |                                                                                                                                                                                                                                                                      |