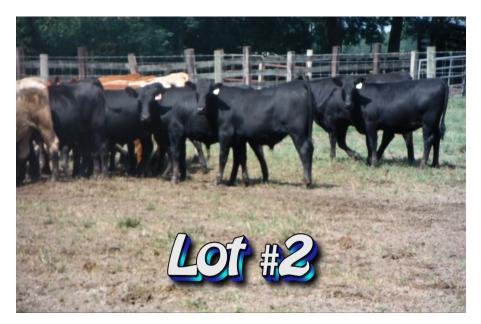

LOT 2 Jimmy Blitch Westside Rd Statesboro, GA 912-682-8330

| No. Head:             | Approximately 1 mixed load of steers and heifers                                                                                                                                                                                                                                         |
|-----------------------|------------------------------------------------------------------------------------------------------------------------------------------------------------------------------------------------------------------------------------------------------------------------------------------|
| Estimated Weight:     | St-765# Hf-725#                                                                                                                                                                                                                                                                          |
| Weight Range:         | 720-885#                                                                                                                                                                                                                                                                                 |
| Description:          | Approx. 80% Black & BWF, 15% Char-X and Smokies, 5% Reds.<br>80% sired by Black angus bulls and 20% sired by Red Angus bulls.                                                                                                                                                            |
| Muscling:             | #1                                                                                                                                                                                                                                                                                       |
| Frame Size:           | Large                                                                                                                                                                                                                                                                                    |
| Flesh:                | Medium                                                                                                                                                                                                                                                                                   |
| Miscellaneous:        | A good set of "Home Raised" calves been raised behind one strain of hot wire all their life, as gentle as they come.                                                                                                                                                                     |
| Management:           |                                                                                                                                                                                                                                                                                          |
| Vaccinated:           | Enforce 3/Calvary 9 (2x)/Pyramid 5 Presponse SQ                                                                                                                                                                                                                                          |
| Wormed:               | Long Range and Pour on Ivermectin                                                                                                                                                                                                                                                        |
| Implants:             | Ralgro                                                                                                                                                                                                                                                                                   |
| Feed:                 | 3 lbs corn whole/3 lbs cotton seed whole                                                                                                                                                                                                                                                 |
| <b>Delivery Date:</b> | December 8-10th with a 3 day notice to contractor                                                                                                                                                                                                                                        |
| Conditions:           | Cattle will be penned morning of loadout, loaded on buyers truck and<br>weighed <u>with 2% shrink.</u> Steers will sell on a <u>base weight of 765 lbs and</u><br><u>heifers 725 lbs with a \$8.00/cwt slide on the heavy side only.</u> Heifers will<br>sell \$8.00/cwt back of steers. |
| Contractor            | Romaine Cartee 912-531-0580                                                                                                                                                                                                                                                              |
| Price/Cwt.            | /                                                                                                                                                                                                                                                                                        |
| Buyer:                |                                                                                                                                                                                                                                                                                          |