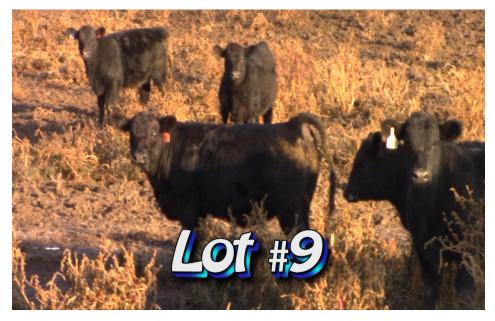

LOT 9 Clear Creek Farms Tazewell, TN

| No. Head:             | Approximately 68 heifers from 80                                                                                                                                                                                                                                      |
|-----------------------|-----------------------------------------------------------------------------------------------------------------------------------------------------------------------------------------------------------------------------------------------------------------------|
| Estimated Weight:     | 715#                                                                                                                                                                                                                                                                  |
| Weight Range:         | 650-800#                                                                                                                                                                                                                                                              |
| Description:          | Approx. 90% Black & BWF, 10% Char-X, and 1 Red.                                                                                                                                                                                                                       |
| Muscling:             | 80% #1 and 20% #1 1/2                                                                                                                                                                                                                                                 |
| Frame Size:           | 80% Medium and 20% Large                                                                                                                                                                                                                                              |
| Flesh:                | Medium                                                                                                                                                                                                                                                                |
| Miscellaneous:        | A good set of reputation northern type heifers that will perform well, good eye appeal. Heifers weaned 75 days, give lutalyse at weaning.                                                                                                                             |
| Management:           |                                                                                                                                                                                                                                                                       |
| Double Vaccinated:    | Respiratory Viral, Pasteurella, Blackleg and Pinkeye                                                                                                                                                                                                                  |
| Wormed:               | Yes                                                                                                                                                                                                                                                                   |
| Implants:             |                                                                                                                                                                                                                                                                       |
| Feed:                 | Grass, free choice mineral, 10 lbs growing ration                                                                                                                                                                                                                     |
| <b>Delivery Date:</b> | December 6-10th with a 3 day notice to contractor                                                                                                                                                                                                                     |
| Conditions:           | Cattle will be gathered early AM, sorted and hauled 20 miles to Ewing<br>Livestock Market Ewing VA and <u>weighed straight when all are hauled.</u><br>Heifers will sell on a <u>base weight of 715 lbs with a \$6.00/cwt slide on the</u><br><u>heavy side only.</u> |
| Contractor            | Randy Hodge 865-414-7801                                                                                                                                                                                                                                              |
| Price/Cwt.            | /                                                                                                                                                                                                                                                                     |
| Buyer:                |                                                                                                                                                                                                                                                                       |