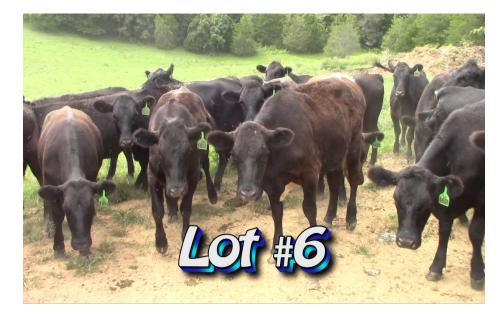

LOT 6 Caleb Shaw Parrottsville, TN

| No. Head:             | Approximately 67 heifers from 75                                                                                                                                                                                                                         |
|-----------------------|----------------------------------------------------------------------------------------------------------------------------------------------------------------------------------------------------------------------------------------------------------|
| Estimated Weight:     | 730#                                                                                                                                                                                                                                                     |
| Weight Range:         | 650-800#                                                                                                                                                                                                                                                 |
| Description:          | All Black & BWF                                                                                                                                                                                                                                          |
| Muscling:             | 80% #1 and 20% #1 1/2                                                                                                                                                                                                                                    |
| Frame Size:           | 80% Medium and 20% Large                                                                                                                                                                                                                                 |
| Flesh:                | Light Medium grass flesh                                                                                                                                                                                                                                 |
| Miscellaneous:        | A good set of reputation yearling heifers in green condition, purchased<br>as 4 weights 240 days ago, lots of compensatory gain, no exposure to<br>bull.                                                                                                 |
| Management:           |                                                                                                                                                                                                                                                          |
| Vaccinated:           | Mod Live Respiratory Viral, 7-Way Blackleg                                                                                                                                                                                                               |
| Wormed:               | Yes                                                                                                                                                                                                                                                      |
| Implants:             |                                                                                                                                                                                                                                                          |
| Feed:                 | Grass, free choice mineral sprinkling of by products daily just to check cattle                                                                                                                                                                          |
| <b>Delivery Date:</b> | September 5-7th or 9th with a 3 day notice to contractor                                                                                                                                                                                                 |
| Conditions:           | Cattle will be gathered early AM, hauled 20 miles to WLM in Newport<br>and <u>weighed straight when all are hauled (approx. noon).</u> Heifers will<br>sell on a <u>base weight of 730 lbs with a \$6.00/cwt slide on the heavy side</u><br><u>only.</u> |
| Contractor            | Randy Hodge 865-414-7801                                                                                                                                                                                                                                 |
| Price/Cwt.            | /                                                                                                                                                                                                                                                        |
| Buyer:                |                                                                                                                                                                                                                                                          |