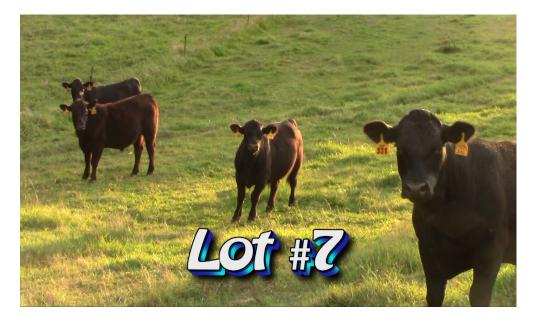

LOT 7 Adam Martin New Market, TN

| No. Head:             | Approximately 55 steers                                                                                                                                                |
|-----------------------|------------------------------------------------------------------------------------------------------------------------------------------------------------------------|
| Estimated Weight:     | 915#                                                                                                                                                                   |
| Weight Range:         | 850-1000#                                                                                                                                                              |
| Description:          | All Black & BWF English type                                                                                                                                           |
| Muscling:             | 80% #1 and 20% #1 1/2                                                                                                                                                  |
| Frame Size:           | 70% Medium and 30% Large                                                                                                                                               |
| Flesh:                | Medium grass flesh                                                                                                                                                     |
| Miscellaneous:        | A real good set of reputation yearling steers purchased in December, steers have performed real well.                                                                  |
| Management:           |                                                                                                                                                                        |
| Vaccinated:           | Mod Live Respiratory Viral, 7-Way Blackleg                                                                                                                             |
| Wormed:               | Yes                                                                                                                                                                    |
| Implants:             |                                                                                                                                                                        |
| Feed:                 | Grass, free choice mineral, sprinkling of grain daily.                                                                                                                 |
| <b>Delivery Date:</b> | September 5-9th with a 3 day notice to contractor                                                                                                                      |
| <b>Conditions:</b>    | Cattle will be gathered early AM, hauled 25 miles to WLM in Newport                                                                                                    |
|                       | and <u>weighed straight when all are hauled (approx. noon).</u> Steers will sell<br>on a <u>base weight of 915 lbs with a \$6.00/cwt slide on the heavy side only.</u> |
|                       |                                                                                                                                                                        |
| Contractor            | Randy Hodge 865-414-7801                                                                                                                                               |
| Price/Cwt.            | /                                                                                                                                                                      |
| Buyer:                |                                                                                                                                                                        |