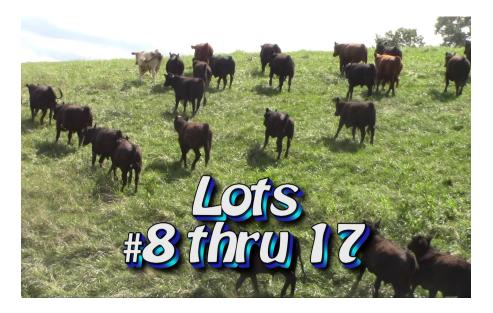

LOT 8 Randy Hodge & Son Rutledge, TN

| No. Head:             | Approximately 62 steers buyer of Lot 8 has the option to take Lot 9                                                                                                                                                                     |
|-----------------------|-----------------------------------------------------------------------------------------------------------------------------------------------------------------------------------------------------------------------------------------|
| Estimated Weight:     | 825# 875# weight stop                                                                                                                                                                                                                   |
| Weight Range:         | 750-875#                                                                                                                                                                                                                                |
| Description:          | All Black & BWF                                                                                                                                                                                                                         |
| Muscling:             | 80% #1 and 20% #1 1/2                                                                                                                                                                                                                   |
| Frame Size:           | 70% Medium and 30% Large                                                                                                                                                                                                                |
| Flesh:                | Medium grass flesh                                                                                                                                                                                                                      |
| Miscellaneous:        | A good set of reputation yearling grass steers that have performed very well on grass, good eye appeal, all are PI Negative, few with pinkeye scars.                                                                                    |
| Management:           |                                                                                                                                                                                                                                         |
| Vaccinated:           | Double Mod Live 5 Way Respiratory Viral, One Shot Pasteurella, Vi-<br>sion 7                                                                                                                                                            |
| Wormed:               | Safeguard, Dectomax 3 times                                                                                                                                                                                                             |
| Implants:             | Rev G                                                                                                                                                                                                                                   |
| Feed:                 | Grass, free choice mineral, sprinkling of grain to check cattle.                                                                                                                                                                        |
| <b>Delivery Date:</b> | September 5-7th need to load Lot 8 and 9 first                                                                                                                                                                                          |
| Conditions:           | Cattle will be gathered early AM, sorted and loaded on buyer's truck<br>and weighed <u>with 2% shrink.</u> Steers will sell on a <u>base weight of 825 lbs</u><br><u>with a \$6.00/cwt slide on the heavy side only.</u> Great weights. |
| Contractor            | Randy Hodge 865-414-7801                                                                                                                                                                                                                |
| Price/Cwt.            | /                                                                                                                                                                                                                                       |
| Buyer:                |                                                                                                                                                                                                                                         |

LOT 9 Randy Hodge & Son Rutledge, TN

| No. Head:             | Approximately 62 steers buyer of Lot 8 has the option to take Lot 9                                                                                                                                                                     |
|-----------------------|-----------------------------------------------------------------------------------------------------------------------------------------------------------------------------------------------------------------------------------------|
| Estimated Weight:     | 825# 875# weight stop                                                                                                                                                                                                                   |
| Weight Range:         | 750-875#                                                                                                                                                                                                                                |
| Description:          | All Black & BWF                                                                                                                                                                                                                         |
| Muscling:             | 80% #1 and 20% #1 1/2                                                                                                                                                                                                                   |
| Frame Size:           | 70% Medium and 30% Large                                                                                                                                                                                                                |
| Flesh:                | Medium grass flesh                                                                                                                                                                                                                      |
| Miscellaneous:        | A good set of reputation yearling grass steers that have performed very<br>well on grass, good eye appeal, all are PI Negative, few with pinkeye<br>scars.                                                                              |
| Management:           |                                                                                                                                                                                                                                         |
| Vaccinated:           | Double Mod Live 5 Way Respiratory Viral, One Shot Pasteurella, Vi-<br>sion 7                                                                                                                                                            |
| Wormed:               | Safeguard, Dectomax 3 times                                                                                                                                                                                                             |
| Implants:             | Rev G                                                                                                                                                                                                                                   |
| Feed:                 | Grass, free choice mineral, sprinkling of grain to check cattle.                                                                                                                                                                        |
| <b>Delivery Date:</b> | September 5-7th need to load Lot 8 and 9 first                                                                                                                                                                                          |
| Conditions:           | Cattle will be gathered early AM, sorted and loaded on buyer's truck<br>and weighed <u>with 2% shrink.</u> Steers will sell on a <u>base weight of 825 lbs</u><br><u>with a \$6.00/cwt slide on the heavy side only.</u> Great weights. |
| Contractor            | Randy Hodge 865-414-7801                                                                                                                                                                                                                |
| Price/Cwt.            | /                                                                                                                                                                                                                                       |
| Buver:                |                                                                                                                                                                                                                                         |

LOT 10 Randy Hodge & Son Rutledge, TN

| No Hoode              | Annuarimetely (2 steens                                                                                                                                                                                                                 |
|-----------------------|-----------------------------------------------------------------------------------------------------------------------------------------------------------------------------------------------------------------------------------------|
| No. Head:             | Approximately 62 steers                                                                                                                                                                                                                 |
| Estimated Weight:     | 825# 875# weight stop                                                                                                                                                                                                                   |
| Weight Range:         | 775-925#                                                                                                                                                                                                                                |
| Description:          | Approx. 50% Char-X Possibly 2 to 3 real good White, 30% Reds and<br>Red Necks possibly 3 to 4 real good Herefords and 20% Black & BWF.                                                                                                  |
| Muscling:             | 80% #1 and 20% #1 1/2                                                                                                                                                                                                                   |
| Frame Size:           | 70% Medium and 30% Large                                                                                                                                                                                                                |
| Flesh:                | Medium grass flesh                                                                                                                                                                                                                      |
| Miscellaneous:        | A good set of reputation yearling grass steers that have performed very<br>well on grass, good eye appeal, all are PI Negative, few with pinkeye<br>scars.                                                                              |
| Management:           |                                                                                                                                                                                                                                         |
| Vaccinated:           | Double Mod Live 5 Way Respiratory Viral, One Shot Pasteurella, Vi-<br>sion 7                                                                                                                                                            |
| Wormed:               | Safeguard, Dectomax 3 times                                                                                                                                                                                                             |
| Implants:             | Rev G                                                                                                                                                                                                                                   |
| Feed:                 | Grass, free choice mineral, sprinkling of grain to check cattle.                                                                                                                                                                        |
| <b>Delivery Date:</b> | September 15-16th need to load Lot 14,15,16 first part of week.                                                                                                                                                                         |
| Conditions:           | Cattle will be gathered early AM, sorted and loaded on buyer's truck<br>and weighed <u>with 2% shrink.</u> Steers will sell on a <u>base weight of 825 lbs</u><br><u>with a \$6.00/cwt slide on the heavy side only.</u> Great weights. |
| Contractor            | Randy Hodge 865-414-7801                                                                                                                                                                                                                |
| Price/Cwt.            | /                                                                                                                                                                                                                                       |
| Buyer:                |                                                                                                                                                                                                                                         |

LOT 11 Randy Hodge & Son Rutledge, TN

| No. Head:             | Approximately 58 steers buyer of Lot 11 has the option to take Lot 12 and 13                                                                                                                                                            |
|-----------------------|-----------------------------------------------------------------------------------------------------------------------------------------------------------------------------------------------------------------------------------------|
| Estimated Weight:     | 860# 910# weight stop                                                                                                                                                                                                                   |
| Weight Range:         | 800-950#                                                                                                                                                                                                                                |
| Description:          | All Black & BWF                                                                                                                                                                                                                         |
| Muscling:             | 80% #1 and 20% #1 1/2                                                                                                                                                                                                                   |
| Frame Size:           | 70% Medium and 30% Large                                                                                                                                                                                                                |
| Flesh:                | Medium grass flesh                                                                                                                                                                                                                      |
| Miscellaneous:        | A good set of reputation yearling grass steers that have performed very<br>well on grass, good eye appeal, all are PI Negative, few with pinkeye<br>scars.                                                                              |
| Management:           |                                                                                                                                                                                                                                         |
| Vaccinated:           | Double Mod Live 5 Way Respiratory Viral, One Shot Pasteurella, Vi-<br>sion 7                                                                                                                                                            |
| Wormed:               | Safeguard, Dectomax 3 times                                                                                                                                                                                                             |
| Implants:             | Rev G                                                                                                                                                                                                                                   |
| Feed:                 | Grass, free choice mineral, sprinkling of grain to check cattle.                                                                                                                                                                        |
| <b>Delivery Date:</b> | September 6-7th or 9th need to load Lot 8 and 9 first.                                                                                                                                                                                  |
| Conditions:           | Cattle will be gathered early AM, sorted and loaded on buyer's truck<br>and weighed <u>with 2% shrink.</u> Steers will sell on a <u>base weight of 860 lbs</u><br><u>with a \$6.00/cwt slide on the heavy side only.</u> Great weights. |
| Contractor            | Randy Hodge 865-414-7801                                                                                                                                                                                                                |
| Price/Cwt.            | /////                                                                                                                                                                                                                                   |
| Buver:                |                                                                                                                                                                                                                                         |

LOT 12 Randy Hodge & Son Rutledge, TN

| No. Head:             | Approximately 58 steers buyer of Lot 11 has the option to take Lot 12 and 13                                                                                                                                                            |
|-----------------------|-----------------------------------------------------------------------------------------------------------------------------------------------------------------------------------------------------------------------------------------|
| Estimated Weight:     | 860# 910# weight stop                                                                                                                                                                                                                   |
| Weight Range:         | 800-950#                                                                                                                                                                                                                                |
| Description:          | All Black & BWF                                                                                                                                                                                                                         |
| Muscling:             | 80% #1 and 20% #1 1/2                                                                                                                                                                                                                   |
| Frame Size:           | 70% Medium and 30% Large                                                                                                                                                                                                                |
| Flesh:                | Medium grass flesh                                                                                                                                                                                                                      |
| Miscellaneous:        | A good set of reputation yearling grass steers that have performed very<br>well on grass, good eye appeal, all are PI Negative, few with pinkeye<br>scars.                                                                              |
| Management:           |                                                                                                                                                                                                                                         |
| Vaccinated:           | Double Mod Live 5 Way Respiratory Viral, One Shot Pasteurella, Vi-<br>sion 7                                                                                                                                                            |
| Wormed:               | Safeguard, Dectomax 3 times                                                                                                                                                                                                             |
| Implants:             | Rev G                                                                                                                                                                                                                                   |
| Feed:                 | Grass, free choice mineral, sprinkling of grain to check cattle.                                                                                                                                                                        |
| <b>Delivery Date:</b> | September 6-7th or 9th need to load Lot 8 and 9 first.                                                                                                                                                                                  |
| Conditions:           | Cattle will be gathered early AM, sorted and loaded on buyer's truck<br>and weighed <u>with 2% shrink.</u> Steers will sell on a <u>base weight of 860 lbs</u><br><u>with a \$6.00/cwt slide on the heavy side only.</u> Great weights. |
| Contractor            | Randy Hodge 865-414-7801                                                                                                                                                                                                                |
| Price/Cwt.            | /                                                                                                                                                                                                                                       |
| Buver:                |                                                                                                                                                                                                                                         |

LOT 13 Randy Hodge & Son Rutledge, TN

| No. Head:             | Approximately 58 steers buyer of Lot 11 has the option to take Lot 12 and 13                                                                                                                                                            |
|-----------------------|-----------------------------------------------------------------------------------------------------------------------------------------------------------------------------------------------------------------------------------------|
| Estimated Weight:     | 860# 910# weight stop                                                                                                                                                                                                                   |
| Weight Range:         | 800-950#                                                                                                                                                                                                                                |
| Description:          | All Black & BWF                                                                                                                                                                                                                         |
| Muscling:             | 80% #1 and 20% #1 1/2                                                                                                                                                                                                                   |
| Frame Size:           | 70% Medium and 30% Large                                                                                                                                                                                                                |
| Flesh:                | Medium grass flesh                                                                                                                                                                                                                      |
| Miscellaneous:        | A good set of reputation yearling grass steers that have performed very<br>well on grass, good eye appeal, all are PI Negative, few with pinkeye<br>scars.                                                                              |
| Management:           |                                                                                                                                                                                                                                         |
| Vaccinated:           | Double Mod Live 5 Way Respiratory Viral, One Shot Pasteurella, Vi-<br>sion 7                                                                                                                                                            |
| Wormed:               | Safeguard, Dectomax 3 times                                                                                                                                                                                                             |
| Implants:             | Rev G                                                                                                                                                                                                                                   |
| Feed:                 | Grass, free choice mineral, sprinkling of grain to check cattle.                                                                                                                                                                        |
| <b>Delivery Date:</b> | September 6-7th or 9th need to load Lot 8 and 9 first.                                                                                                                                                                                  |
| Conditions:           | Cattle will be gathered early AM, sorted and loaded on buyer's truck<br>and weighed <u>with 2% shrink.</u> Steers will sell on a <u>base weight of 860 lbs</u><br><u>with a \$6.00/cwt slide on the heavy side only.</u> Great weights. |
| Contractor            | Randy Hodge 865-414-7801                                                                                                                                                                                                                |
| Price/Cwt.            | /                                                                                                                                                                                                                                       |
| Buver:                |                                                                                                                                                                                                                                         |

LOT 14 Randy Hodge & Son Rutledge, TN

| No. Head:             | Approximately 56 steers buyer of Lot 14 has the option to take Lot 15 and 16                                                                                                                                                            |
|-----------------------|-----------------------------------------------------------------------------------------------------------------------------------------------------------------------------------------------------------------------------------------|
| Estimated Weight:     | 900# 960# weight stop                                                                                                                                                                                                                   |
| Weight Range:         | 825-975#                                                                                                                                                                                                                                |
| Description:          | All Black & BWF                                                                                                                                                                                                                         |
| Muscling:             | 80% #1 and 20% #1 1/2                                                                                                                                                                                                                   |
| Frame Size:           | 70% Medium and 30% Large                                                                                                                                                                                                                |
| Flesh:                | Medium grass flesh                                                                                                                                                                                                                      |
| Miscellaneous:        | A good set of reputation yearling grass steers that have performed very<br>well on grass, good eye appeal, all are PI Negative, few with pinkeye<br>scars.                                                                              |
| Management:           |                                                                                                                                                                                                                                         |
| Vaccinated:           | Double Mod Live 5 Way Respiratory Viral, One Shot Pasteurella, Vi-<br>sion 7                                                                                                                                                            |
| Wormed:               | Safeguard, Dectomax 3 times                                                                                                                                                                                                             |
| Implants:             | Rev G                                                                                                                                                                                                                                   |
| Feed:                 | Grass, free choice mineral, sprinkling of grain to check cattle.                                                                                                                                                                        |
| <b>Delivery Date:</b> | September 12-14th need to load Lots 14,15,16 first part of the week.                                                                                                                                                                    |
| Conditions:           | Cattle will be gathered early AM, sorted and loaded on buyer's truck<br>and weighed <u>with 2% shrink.</u> Steers will sell on a <u>base weight of 900 lbs</u><br><u>with a \$6.00/cwt slide on the heavy side only.</u> Great weights. |
| Contractor            | Randy Hodge 865-414-7801                                                                                                                                                                                                                |
| Price/Cwt.            | /                                                                                                                                                                                                                                       |
| Buyer:                |                                                                                                                                                                                                                                         |