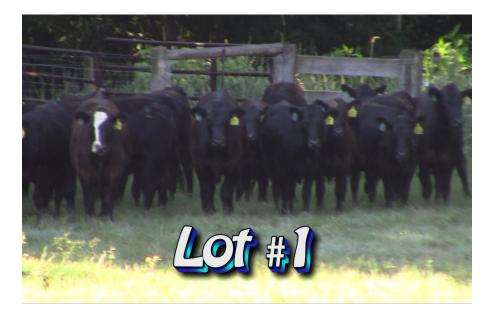

Physical Address 4610 Laws Rd Del Rio, TN 37727 LOT 1 Wayne Edwards 470 Melton Bridge Rd Whitakers, NC 27891 252-907-5669

| No. Head:         | Approximately 64 steers                                                                                                                                                                                         |
|-------------------|-----------------------------------------------------------------------------------------------------------------------------------------------------------------------------------------------------------------|
| Estimated Weight: | 725#                                                                                                                                                                                                            |
| Weight Range:     | 650-825#                                                                                                                                                                                                        |
| Description:      | Approx. 95% Black & BWF, balance Brown and Red                                                                                                                                                                  |
| Muscling:         | 95% #1 and 5% #1 1/2                                                                                                                                                                                            |
| Frame Size:       | 80% Medium and 20% Large                                                                                                                                                                                        |
| Flesh:            | Medium                                                                                                                                                                                                          |
| Miscellaneous:    | "Home Raised" with great potential, weaned 60 days on delivery, all sired by performance tested bulls.                                                                                                          |
| Management:       |                                                                                                                                                                                                                 |
| Vaccinated:       | 1 time Bovishield Gold One Shot and Vista 7, 1 time Cattle Master and Vista 7.                                                                                                                                  |
| Wormed:           | 2 times with Ivomection                                                                                                                                                                                         |
| Implants:         | Ralgro                                                                                                                                                                                                          |
| Feed:             | 16% extra, mineral plus grass and free choice hay                                                                                                                                                               |
| Delivery Date:    | September 5-9th with a 3 day notice to contractor. Steers and heifers can not load on same day.                                                                                                                 |
| Conditions:       | Cattle will be loaded and weighed on buyer's truck on 75 ft. certified scales <u>with 2% shrink.</u> Steers will sell on a <u>base weight of 725 lbs with a</u> <u>\$4.00/cwt slide on the heavy side only.</u> |
| Contractor        | Jerry Packer 252-567-5401                                                                                                                                                                                       |
| Price/Cwt.        | /                                                                                                                                                                                                               |
| Buyer:            |                                                                                                                                                                                                                 |