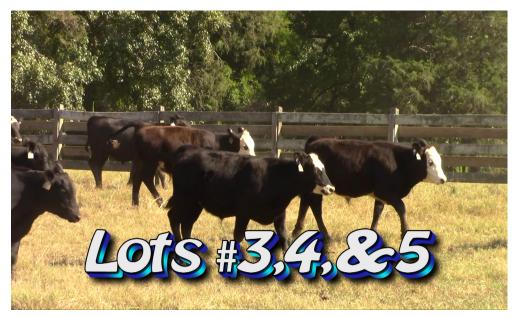

LOT 3 Jack Mcabee Gaffney, SC

| No. Head:             | Approximately 80 steers                                                                                                                                                                                      |
|-----------------------|--------------------------------------------------------------------------------------------------------------------------------------------------------------------------------------------------------------|
|                       |                                                                                                                                                                                                              |
| Estimated Weight:     | 590#                                                                                                                                                                                                         |
| Weight Range:         | 525-675#                                                                                                                                                                                                     |
| Description:          | All Black & BWF                                                                                                                                                                                              |
| Muscling:             | 90% #1 and 10% #1 1/2                                                                                                                                                                                        |
| Frame Size:           | 70% Medium and 30% Large                                                                                                                                                                                     |
| Flesh:                | Medium flesh                                                                                                                                                                                                 |
| Miscellaneous:        | A real good set of reputation preconditioned steer calves, weaned 60 days, excellent genetics.                                                                                                               |
| Management:           |                                                                                                                                                                                                              |
| Vaccinated:           | Mod Live Respiratory Viral, 7-Way Blackleg                                                                                                                                                                   |
| Wormed:               | Yes                                                                                                                                                                                                          |
| Implants:             |                                                                                                                                                                                                              |
| Feed:                 | Grass, free choice mineral fed 1% of body weight daily.                                                                                                                                                      |
| <b>Delivery Date:</b> | September 5-9th with a 3 day notice to contractor.                                                                                                                                                           |
| Conditions:           | Cattle will be gathered early AM, loaded on buyer's truck and weighed <u>with 2% shrink.</u> Steers will sell on a <u>base weight of 590 lbs with a \$10.00/</u><br><u>cwt slide on the heavy side only.</u> |
| Contractor            | Jack Mcabee                                                                                                                                                                                                  |
| Price/Cwt.            | /                                                                                                                                                                                                            |
| Buyer:                |                                                                                                                                                                                                              |
| 174JUI .              |                                                                                                                                                                                                              |

LOT 4 Jack Mcabee Gaffney, SC

| No. Head:             | Approximately 85 heifers                                                                                                                                                                                  |
|-----------------------|-----------------------------------------------------------------------------------------------------------------------------------------------------------------------------------------------------------|
| Estimated Weight:     | 550#                                                                                                                                                                                                      |
| Weight Range:         | 525-675#                                                                                                                                                                                                  |
| Description:          | All Black & BWF                                                                                                                                                                                           |
| Muscling:             | 90% #1 and 10% #1 1/2                                                                                                                                                                                     |
| Frame Size:           | 70% Medium and 30% Large                                                                                                                                                                                  |
| Flesh:                | Medium flesh                                                                                                                                                                                              |
| Miscellaneous:        | A real good set of reputation preconditioned heifer calves, weaned 60 days, excellent genetics.                                                                                                           |
| Management:           |                                                                                                                                                                                                           |
| Vaccinated:           | Mod Live Respiratory Viral, 7-Way Blackleg                                                                                                                                                                |
| Wormed:               | Yes                                                                                                                                                                                                       |
| Implants:             |                                                                                                                                                                                                           |
| Feed:                 | Grass, free choice mineral fed 1% of body weight daily.                                                                                                                                                   |
| <b>Delivery Date:</b> | September 5-9th with a 3 day notice to contractor.                                                                                                                                                        |
| Conditions:           | Cattle will be gathered early AM, loaded on buyer's truck and weighed <u>with 2% shrink.</u> Heifers will sell on a <u>base weight of 550 lbs with a</u> <u>\$10.00/cwt slide on the heavy side only.</u> |
| Contractor            | Jack Mcabee                                                                                                                                                                                               |
| Price/Cwt.            | /                                                                                                                                                                                                         |
| Buyer:                |                                                                                                                                                                                                           |

LOT 5 Jack Mcabee Gaffney, SC

| No. Head:             | Approximately 75 mixed steers and heifers                                                                                                                                                                                                                                                                                                                                   |
|-----------------------|-----------------------------------------------------------------------------------------------------------------------------------------------------------------------------------------------------------------------------------------------------------------------------------------------------------------------------------------------------------------------------|
| Estimated Weight:     | St-650# Hf-600#                                                                                                                                                                                                                                                                                                                                                             |
| Weight Range:         | St-575-725# Hf-550-700#                                                                                                                                                                                                                                                                                                                                                     |
| Description:          | Approx. 50% Black & BWF, 35% Red and Red Necks, and 15%                                                                                                                                                                                                                                                                                                                     |
|                       | Char-X.                                                                                                                                                                                                                                                                                                                                                                     |
| Muscling:             | 90% #1 and 10% #1 1/2                                                                                                                                                                                                                                                                                                                                                       |
| Frame Size:           | 70% Medium and 30% Large                                                                                                                                                                                                                                                                                                                                                    |
| Flesh:                | Medium flesh                                                                                                                                                                                                                                                                                                                                                                |
| Miscellaneous:        | A real good set of reputation preconditioned calves, weaned 60 days, excellent genetics.                                                                                                                                                                                                                                                                                    |
| Management:           |                                                                                                                                                                                                                                                                                                                                                                             |
| Vaccinated:           | Mod Live Respiratory Viral, 7-Way Blackleg                                                                                                                                                                                                                                                                                                                                  |
| Wormed:               | Yes                                                                                                                                                                                                                                                                                                                                                                         |
| Implants:             |                                                                                                                                                                                                                                                                                                                                                                             |
| Feed:                 | Grass, free choice mineral fed 1% of body weight daily.                                                                                                                                                                                                                                                                                                                     |
| <b>Delivery Date:</b> | September 5-9th with a 3 day notice to contractor.                                                                                                                                                                                                                                                                                                                          |
| Conditions:           | Cattle will be gathered early AM, heifers will be weighed on goose-<br>necks then heifers and steers will be loaded on buyer's truck and<br>weighed <u>with 2% shrink.</u> Steers will sell on a <u>base weight of 650 lbs and</u><br><u>heifers will sell at 600 lbs with a \$10.00/cwt slide on the heavy side only.</u><br>Heifers will sell \$15.00/cwt back of steers. |
| Contractor            | Jack Mcabee                                                                                                                                                                                                                                                                                                                                                                 |
| Price/Cwt.            | /                                                                                                                                                                                                                                                                                                                                                                           |
| Buyer:                |                                                                                                                                                                                                                                                                                                                                                                             |