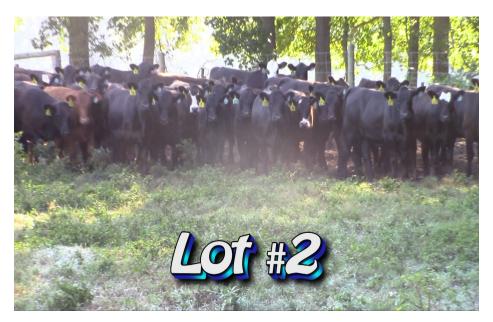

LOT 2 Wayne Edwards 470 Melton Bridge Rd Whitakers, NC 27891 252-907-5669

| No. Head:             | Approximately 74 heifers from 200                                                                                                                                                                                      |
|-----------------------|------------------------------------------------------------------------------------------------------------------------------------------------------------------------------------------------------------------------|
| Estimated Weight:     | 700#                                                                                                                                                                                                                   |
| Weight Range:         | 625-775#                                                                                                                                                                                                               |
| Description:          | Approx. 95% Black & BWF, balance Brown and Red                                                                                                                                                                         |
| Muscling:             | 95% #1 and 5% #1 1/2                                                                                                                                                                                                   |
| Frame Size:           | 80% Medium and 20% Large                                                                                                                                                                                               |
| Flesh:                | Medium                                                                                                                                                                                                                 |
| Miscellaneous:        | "Home Raised" with great potential, weaned 60 days on delivery, all sired by performance tested bulls.                                                                                                                 |
| Management:           |                                                                                                                                                                                                                        |
| Vaccinated:           | 1 time Bovishield Gold One Shot and Vista 7, 1 time Cattle Master and Vista 7.                                                                                                                                         |
| Wormed:               | 2 times with Ivomection                                                                                                                                                                                                |
| Implants:             | None                                                                                                                                                                                                                   |
| Feed:                 | 16% extra feed, grass, mineral and hay                                                                                                                                                                                 |
| <b>Delivery Date:</b> | September 5-9th with a 3 day notice to contractor.                                                                                                                                                                     |
| Conditions:           | Cattle will be loaded and weighed on buyer's truck on 75 ft. certified<br>scales <u>with 2% shrink.</u> Heifers will sell on a <u>base weight of 700 lbs with a</u><br><u>\$4.00/cwt slide on the heavy side only.</u> |
| Contractor            | Jerry Packer 252-567-5401                                                                                                                                                                                              |
| Price/Cwt.            | /                                                                                                                                                                                                                      |
| Buyer:                |                                                                                                                                                                                                                        |