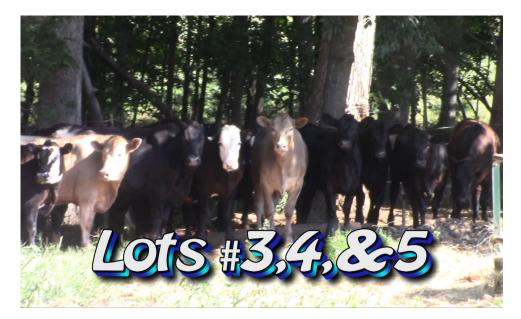

LOT 3 Jack Mcabee Gaffney, SC

| No. Head:             | Approximately 80 steers                                                                                                                                                                                      |
|-----------------------|--------------------------------------------------------------------------------------------------------------------------------------------------------------------------------------------------------------|
|                       |                                                                                                                                                                                                              |
| Estimated Weight:     | 590#                                                                                                                                                                                                         |
| Weight Range:         | 525-675#                                                                                                                                                                                                     |
| Description:          | All Black & BWF                                                                                                                                                                                              |
| Muscling:             | 90% #1 and 10% #1 1/2                                                                                                                                                                                        |
| Frame Size:           | 70% Medium and 30% Large                                                                                                                                                                                     |
| Flesh:                | Medium flesh                                                                                                                                                                                                 |
| Miscellaneous:        | A real good set of reputation preconditioned steer calves, weaned 60 days, excellent genetics.                                                                                                               |
| Management:           |                                                                                                                                                                                                              |
| Vaccinated:           | Mod Live Respiratory Viral, 7-Way Blackleg                                                                                                                                                                   |
| Wormed:               | Yes                                                                                                                                                                                                          |
| Implants:             |                                                                                                                                                                                                              |
| Feed:                 | Grass, free choice mineral fed 1% of body weight daily.                                                                                                                                                      |
| <b>Delivery Date:</b> | September 5-9th with a 3 day notice to contractor.                                                                                                                                                           |
| Conditions:           | Cattle will be gathered early AM, loaded on buyer's truck and weighed <u>with 2% shrink.</u> Steers will sell on a <u>base weight of 590 lbs with a \$10.00/</u><br><u>cwt slide on the heavy side only.</u> |
| Contractor            | Jack Mcabee                                                                                                                                                                                                  |
| Price/Cwt.            | /                                                                                                                                                                                                            |
| Buyer:                |                                                                                                                                                                                                              |
| 174JUI .              |                                                                                                                                                                                                              |

LOT 4 Jack Mcabee Gaffney, SC

| No. Head:             | Approximately 85 heifers                                                                                                                                                                                  |
|-----------------------|-----------------------------------------------------------------------------------------------------------------------------------------------------------------------------------------------------------|
| Estimated Weight:     | 550#                                                                                                                                                                                                      |
| Weight Range:         | 525-675#                                                                                                                                                                                                  |
| Description:          | All Black & BWF                                                                                                                                                                                           |
| Muscling:             | 90% #1 and 10% #1 1/2                                                                                                                                                                                     |
| Frame Size:           | 70% Medium and 30% Large                                                                                                                                                                                  |
| Flesh:                | Medium flesh                                                                                                                                                                                              |
| Miscellaneous:        | A real good set of reputation preconditioned heifer calves, weaned 60 days, excellent genetics.                                                                                                           |
| Management:           |                                                                                                                                                                                                           |
| Vaccinated:           | Mod Live Respiratory Viral, 7-Way Blackleg                                                                                                                                                                |
| Wormed:               | Yes                                                                                                                                                                                                       |
| Implants:             |                                                                                                                                                                                                           |
| Feed:                 | Grass, free choice mineral fed 1% of body weight daily.                                                                                                                                                   |
| <b>Delivery Date:</b> | September 5-9th with a 3 day notice to contractor.                                                                                                                                                        |
| Conditions:           | Cattle will be gathered early AM, loaded on buyer's truck and weighed <u>with 2% shrink.</u> Heifers will sell on a <u>base weight of 550 lbs with a</u> <u>\$10.00/cwt slide on the heavy side only.</u> |
| Contractor            | Jack Mcabee                                                                                                                                                                                               |
| Price/Cwt.            | /                                                                                                                                                                                                         |
| Buyer:                |                                                                                                                                                                                                           |

LOT 5 Jack Mcabee Gaffney, SC

| No. Head:             | Approximately 75 mixed steers and heifers                                                                                                                                                                                                                                                                                                                                   |
|-----------------------|-----------------------------------------------------------------------------------------------------------------------------------------------------------------------------------------------------------------------------------------------------------------------------------------------------------------------------------------------------------------------------|
| Estimated Weight:     | St-650# Hf-600#                                                                                                                                                                                                                                                                                                                                                             |
| Weight Range:         | St-575-725# Hf-550-700#                                                                                                                                                                                                                                                                                                                                                     |
| Description:          | Approx. 50% Black & BWF, 35% Red and Red Necks, and 15%                                                                                                                                                                                                                                                                                                                     |
|                       | Char-X.                                                                                                                                                                                                                                                                                                                                                                     |
| Muscling:             | 90% #1 and 10% #1 1/2                                                                                                                                                                                                                                                                                                                                                       |
| Frame Size:           | 70% Medium and 30% Large                                                                                                                                                                                                                                                                                                                                                    |
| Flesh:                | Medium flesh                                                                                                                                                                                                                                                                                                                                                                |
| Miscellaneous:        | A real good set of reputation preconditioned calves, weaned 60 days, excellent genetics.                                                                                                                                                                                                                                                                                    |
| Management:           |                                                                                                                                                                                                                                                                                                                                                                             |
| Vaccinated:           | Mod Live Respiratory Viral, 7-Way Blackleg                                                                                                                                                                                                                                                                                                                                  |
| Wormed:               | Yes                                                                                                                                                                                                                                                                                                                                                                         |
| Implants:             |                                                                                                                                                                                                                                                                                                                                                                             |
| Feed:                 | Grass, free choice mineral fed 1% of body weight daily.                                                                                                                                                                                                                                                                                                                     |
| <b>Delivery Date:</b> | September 5-9th with a 3 day notice to contractor.                                                                                                                                                                                                                                                                                                                          |
| Conditions:           | Cattle will be gathered early AM, heifers will be weighed on goose-<br>necks then heifers and steers will be loaded on buyer's truck and<br>weighed <u>with 2% shrink.</u> Steers will sell on a <u>base weight of 650 lbs and</u><br><u>heifers will sell at 600 lbs with a \$10.00/cwt slide on the heavy side only.</u><br>Heifers will sell \$15.00/cwt back of steers. |
| Contractor            | Jack Mcabee                                                                                                                                                                                                                                                                                                                                                                 |
| Price/Cwt.            | /                                                                                                                                                                                                                                                                                                                                                                           |
| Buyer:                |                                                                                                                                                                                                                                                                                                                                                                             |