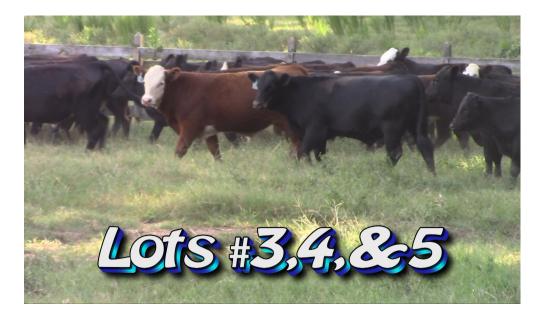

LOT 3 Jack Mcabee Gaffney, SC

| No. Head:             | Approximately 80 steers                                                                                                                                                                                      |
|-----------------------|--------------------------------------------------------------------------------------------------------------------------------------------------------------------------------------------------------------|
|                       |                                                                                                                                                                                                              |
| Estimated Weight:     | 590#                                                                                                                                                                                                         |
| Weight Range:         | 525-675#                                                                                                                                                                                                     |
| Description:          | All Black & BWF                                                                                                                                                                                              |
| Muscling:             | 90% #1 and 10% #1 1/2                                                                                                                                                                                        |
| Frame Size:           | 70% Medium and 30% Large                                                                                                                                                                                     |
| Flesh:                | Medium flesh                                                                                                                                                                                                 |
| Miscellaneous:        | A real good set of reputation preconditioned steer calves, weaned 60 days, excellent genetics.                                                                                                               |
| Management:           |                                                                                                                                                                                                              |
| Vaccinated:           | Mod Live Respiratory Viral, 7-Way Blackleg                                                                                                                                                                   |
| Wormed:               | Yes                                                                                                                                                                                                          |
| Implants:             |                                                                                                                                                                                                              |
| Feed:                 | Grass, free choice mineral fed 1% of body weight daily.                                                                                                                                                      |
| <b>Delivery Date:</b> | September 5-9th with a 3 day notice to contractor.                                                                                                                                                           |
| Conditions:           | Cattle will be gathered early AM, loaded on buyer's truck and weighed <u>with 2% shrink.</u> Steers will sell on a <u>base weight of 590 lbs with a \$10.00/</u><br><u>cwt slide on the heavy side only.</u> |
| Contractor            | Jack Mcabee                                                                                                                                                                                                  |
| Price/Cwt.            | /                                                                                                                                                                                                            |
| Buyer:                |                                                                                                                                                                                                              |
| 174JUI .              |                                                                                                                                                                                                              |

LOT 4 Jack Mcabee Gaffney, SC

| No. Head:             | Approximately 85 heifers                                                                                                                                                                                  |
|-----------------------|-----------------------------------------------------------------------------------------------------------------------------------------------------------------------------------------------------------|
| Estimated Weight:     | 550#                                                                                                                                                                                                      |
| Weight Range:         | 525-675#                                                                                                                                                                                                  |
| Description:          | All Black & BWF                                                                                                                                                                                           |
| Muscling:             | 90% #1 and 10% #1 1/2                                                                                                                                                                                     |
| Frame Size:           | 70% Medium and 30% Large                                                                                                                                                                                  |
| Flesh:                | Medium flesh                                                                                                                                                                                              |
| Miscellaneous:        | A real good set of reputation preconditioned heifer calves, weaned 60 days, excellent genetics.                                                                                                           |
| Management:           |                                                                                                                                                                                                           |
| Vaccinated:           | Mod Live Respiratory Viral, 7-Way Blackleg                                                                                                                                                                |
| Wormed:               | Yes                                                                                                                                                                                                       |
| Implants:             |                                                                                                                                                                                                           |
| Feed:                 | Grass, free choice mineral fed 1% of body weight daily.                                                                                                                                                   |
| <b>Delivery Date:</b> | September 5-9th with a 3 day notice to contractor.                                                                                                                                                        |
| Conditions:           | Cattle will be gathered early AM, loaded on buyer's truck and weighed <u>with 2% shrink.</u> Heifers will sell on a <u>base weight of 550 lbs with a</u> <u>\$10.00/cwt slide on the heavy side only.</u> |
| Contractor            | Jack Mcabee                                                                                                                                                                                               |
| Price/Cwt.            | /                                                                                                                                                                                                         |
| Buyer:                |                                                                                                                                                                                                           |

LOT 5 Jack Mcabee Gaffney, SC

| No. Head:             | Approximately 75 mixed steers and heifers                                                                                                                                                                                                                                                                                                                                   |
|-----------------------|-----------------------------------------------------------------------------------------------------------------------------------------------------------------------------------------------------------------------------------------------------------------------------------------------------------------------------------------------------------------------------|
| Estimated Weight:     | St-650# Hf-600#                                                                                                                                                                                                                                                                                                                                                             |
| Weight Range:         | St-575-725# Hf-550-700#                                                                                                                                                                                                                                                                                                                                                     |
| Description:          | Approx. 50% Black & BWF, 35% Red and Red Necks, and 15%                                                                                                                                                                                                                                                                                                                     |
|                       | Char-X.                                                                                                                                                                                                                                                                                                                                                                     |
| Muscling:             | 90% #1 and 10% #1 1/2                                                                                                                                                                                                                                                                                                                                                       |
| Frame Size:           | 70% Medium and 30% Large                                                                                                                                                                                                                                                                                                                                                    |
| Flesh:                | Medium flesh                                                                                                                                                                                                                                                                                                                                                                |
| Miscellaneous:        | A real good set of reputation preconditioned calves, weaned 60 days, excellent genetics.                                                                                                                                                                                                                                                                                    |
| Management:           |                                                                                                                                                                                                                                                                                                                                                                             |
| Vaccinated:           | Mod Live Respiratory Viral, 7-Way Blackleg                                                                                                                                                                                                                                                                                                                                  |
| Wormed:               | Yes                                                                                                                                                                                                                                                                                                                                                                         |
| Implants:             |                                                                                                                                                                                                                                                                                                                                                                             |
| Feed:                 | Grass, free choice mineral fed 1% of body weight daily.                                                                                                                                                                                                                                                                                                                     |
| <b>Delivery Date:</b> | September 5-9th with a 3 day notice to contractor.                                                                                                                                                                                                                                                                                                                          |
| Conditions:           | Cattle will be gathered early AM, heifers will be weighed on goose-<br>necks then heifers and steers will be loaded on buyer's truck and<br>weighed <u>with 2% shrink.</u> Steers will sell on a <u>base weight of 650 lbs and</u><br><u>heifers will sell at 600 lbs with a \$10.00/cwt slide on the heavy side only.</u><br>Heifers will sell \$15.00/cwt back of steers. |
| Contractor            | Jack Mcabee                                                                                                                                                                                                                                                                                                                                                                 |
| Price/Cwt.            | /                                                                                                                                                                                                                                                                                                                                                                           |
| Buyer:                |                                                                                                                                                                                                                                                                                                                                                                             |