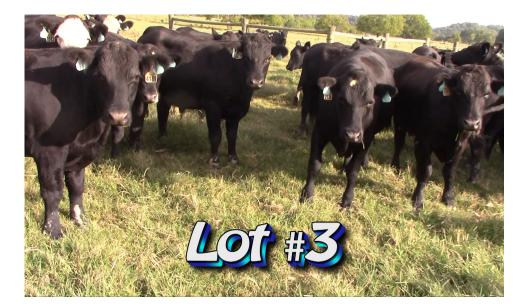

LOT 3 Randy Hodge & Son Rutledge, TN

| No. Head:         | Approximately 150 stoors (3 loads)                                                                                                                                                                                                     |
|-------------------|----------------------------------------------------------------------------------------------------------------------------------------------------------------------------------------------------------------------------------------|
|                   | Approximately 150 steers (3 loads)                                                                                                                                                                                                     |
| Estimated Weight: | 950#                                                                                                                                                                                                                                   |
| Weight Range:     | 875-1025#                                                                                                                                                                                                                              |
| Description:      | All Black & BWF                                                                                                                                                                                                                        |
| Muscling:         | 80% #1 and 20% #1 1/2                                                                                                                                                                                                                  |
| Frame Size:       | 70% Medium and 30% Large                                                                                                                                                                                                               |
| Flesh:            | Light medium grass flesh                                                                                                                                                                                                               |
| Miscellaneous:    | A real good set of reputation yearling steers in green condition, lots of compensatory gain.                                                                                                                                           |
| Management:       |                                                                                                                                                                                                                                        |
| Vaccinated:       | Double Mod Live 5 Way Respiratory Viral, One Shot Pasteurella, Vi-<br>sion 7                                                                                                                                                           |
| Wormed:           | Safeguard, Dectomax                                                                                                                                                                                                                    |
| Implants:         | Rev G                                                                                                                                                                                                                                  |
| Feed:             | Grass, free choice mineral                                                                                                                                                                                                             |
| Delivery Date:    | October 10-12th, 14th, or October 17-21st with a 3 day notice to con-<br>tractor.                                                                                                                                                      |
| Conditions:       | Cattle will be gathered early AM, sorted and loaded on buyer's truck<br>and <u>weighed with 2% shrink.</u> Steers will sell on a <u>base weight of 950 lbs</u><br><u>with a \$6.00/cwt slide on the heavy side only.</u> Good weights. |
| Contractor        | Randy Hodge 865-414-7801                                                                                                                                                                                                               |
| Price/Cwt.        | /                                                                                                                                                                                                                                      |
| Buyer:            |                                                                                                                                                                                                                                        |