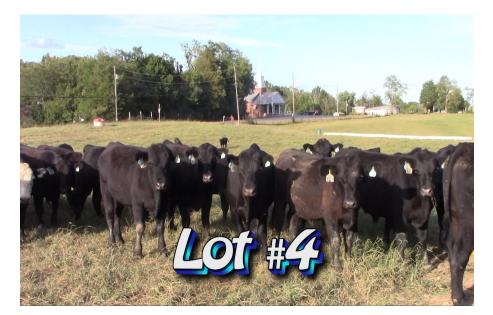

LOT 4 Randy Hodge & Son Rutledge, TN

| No. Head:                | Approximately 56 steers                                                                                                                                                                                                                    |
|--------------------------|--------------------------------------------------------------------------------------------------------------------------------------------------------------------------------------------------------------------------------------------|
| <b>Estimated Weight:</b> | 850#                                                                                                                                                                                                                                       |
| Weight Range:            | 800-950#                                                                                                                                                                                                                                   |
| Description:             | All Black & BWF                                                                                                                                                                                                                            |
| Muscling:                | 80% #1 and 20% #1 1/2                                                                                                                                                                                                                      |
| Frame Size:              | 70% Medium and 30% Large                                                                                                                                                                                                                   |
| Flesh:                   | Light medium grass flesh                                                                                                                                                                                                                   |
| Miscellaneous:           | A real good set of reputation yearling steers in green condition, lots of compensatory gain.                                                                                                                                               |
| Management:              |                                                                                                                                                                                                                                            |
| Vaccinated:              | Double Mod Live 5 Way Respiratory Viral, One Shot Pasteurella, Vi-<br>sion 7                                                                                                                                                               |
| Wormed:                  | Safeguard, Dectomax                                                                                                                                                                                                                        |
| Implants:                | Rev G                                                                                                                                                                                                                                      |
| Feed:                    | Grass, free choice mineral                                                                                                                                                                                                                 |
| <b>Delivery Date:</b>    | October 17-21st with a 3 day notice to contractor.                                                                                                                                                                                         |
| Conditions:              | Cattle will be gathered early AM, sorted and hauled 40 miles to WLM<br>and <u>weighed straight when all are hauled.</u> Steers will sell on a <u>base</u><br><u>weight of 850 lbs with a \$6.00/cwt slide on the heavy side only.</u> Good |
| Contractor               | Randy Hodge 865-414-7801                                                                                                                                                                                                                   |
| Price/Cwt.               | /                                                                                                                                                                                                                                          |
| Buyer:                   |                                                                                                                                                                                                                                            |
| •                        |                                                                                                                                                                                                                                            |