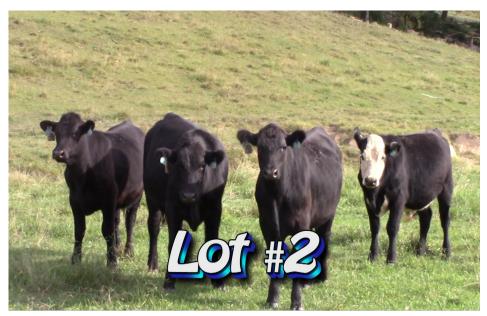

LOT 2 Randy Hodge & Son Rutledge, TN

| No. Head:             | Approximately 63 steers                                                                                                                                                                                                         |
|-----------------------|---------------------------------------------------------------------------------------------------------------------------------------------------------------------------------------------------------------------------------|
| Estimated Weight:     | 800#                                                                                                                                                                                                                            |
| Weight Range:         | 725-875#                                                                                                                                                                                                                        |
| Description:          | All Black & BWF                                                                                                                                                                                                                 |
| Muscling:             | 80% #1 and 20% #1 1/2                                                                                                                                                                                                           |
| Frame Size:           | 70% Medium and 30% Large                                                                                                                                                                                                        |
| Flesh:                | Light medium grass flesh                                                                                                                                                                                                        |
| Miscellaneous:        | A real good set of reputation yearling steers in green condition, lots of compensatory gain.                                                                                                                                    |
| Management:           |                                                                                                                                                                                                                                 |
| Vaccinated:           | Double Mod Live 5 Way Respiratory Viral, One Shot Pasteurella, Vi-<br>sion 7                                                                                                                                                    |
| Wormed:               | Safeguard, Dectomax                                                                                                                                                                                                             |
| Implants:             | Rev G                                                                                                                                                                                                                           |
| Feed:                 | Grass, free choice mineral                                                                                                                                                                                                      |
| <b>Delivery Date:</b> | October 20-21st with a 3 day notice to contractor                                                                                                                                                                               |
| Conditions:           | Cattle will be gathered early AM, sorted and hauled 25 miles to WLM<br>and <u>weighed straight.</u> Steers will sell on a <u>base weight of 800 lbs with a</u><br><u>\$6.00/cwt slide on the heavy side only.</u> Good weights. |
| Contractor            | Randy Hodge 865-414-7801                                                                                                                                                                                                        |
| Price/Cwt.            | /////                                                                                                                                                                                                                           |
| Buyer:                |                                                                                                                                                                                                                                 |