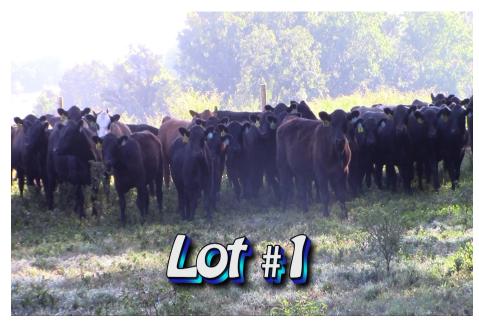

Physical Address 4610 Laws Rd Del Rio, TN 37727 LOT 1 Wayne Edwards 470 Melton Bridge Rd Whitakers, NC 27891 252-907-5669

| No. Head:             | Approximately 74 heifers from 200                                                                                                                                                                                |
|-----------------------|------------------------------------------------------------------------------------------------------------------------------------------------------------------------------------------------------------------|
| Estimated Weight:     | 700#                                                                                                                                                                                                             |
| Weight Range:         | 625-775#                                                                                                                                                                                                         |
| Description:          | Approx. 95% Black & BWF, balance Brown and Red                                                                                                                                                                   |
| Muscling:             | 95% #1 and 5% #1 1/2                                                                                                                                                                                             |
| Frame Size:           | 80% Medium and 20% Large                                                                                                                                                                                         |
| Flesh:                | Medium                                                                                                                                                                                                           |
| Miscellaneous:        | "Home Raised" with great potential, weaned 60 days on delivery, all sired by performance tested bulls.                                                                                                           |
| Management:           |                                                                                                                                                                                                                  |
| Vaccinated:           | 1 time Bovishield Gold One Shot and Vista 7, 1 time Cattle Master and Vista 7.                                                                                                                                   |
| Wormed:               | 2 times with Ivomection                                                                                                                                                                                          |
| Implants:             | None                                                                                                                                                                                                             |
| Feed:                 | 16% extra feed, grass, mineral and hay                                                                                                                                                                           |
| <b>Delivery Date:</b> | October 10-14th with a 3 day notice to contractor.                                                                                                                                                               |
| Conditions:           | Cattle will be loaded and weighed on buyer's truck on 75 ft. certified scales <u>with 2% shrink.</u> Heifers will sell on a <u>base weight of 700 lbs with a</u> <u>\$4.00/cwt slide on the heavy side only.</u> |
| Contractor            | Jerry Packer 252-567-5401                                                                                                                                                                                        |
| Price/Cwt.            | /                                                                                                                                                                                                                |
| Buyer:                |                                                                                                                                                                                                                  |