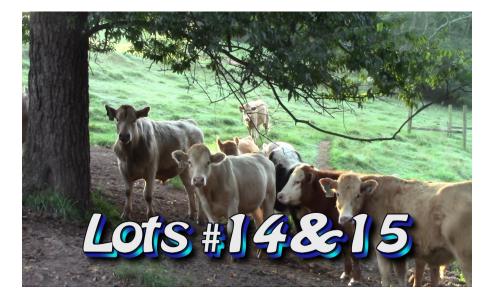

#### Randy Hodge & Son Rutledge, TN

| No. Head: | Approximately | 57 | steers from 150 | Lots | 14 | and | 15 need | to | load | same |
|-----------|---------------|----|-----------------|------|----|-----|---------|----|------|------|
|           |               |    |                 |      |    |     |         |    |      |      |

day.

Estimated Weight: 850#

Weight Range: 800-950#

Description: Approx. 60% Char-X. 40% Reds and Red Necks with 2 to 3 Herefords

Muscling: 80% #1 and 20% #1 1/2

Frame Size: 70% Medium, 30% Large

Flesh: Medium grass flesh

#### Randy Hodge & Son Rutledge, TN

| No. Head:   | <b>Approximately</b> | 57 steers from 1  | 50 Lots 14 and | 15 need to load same    |
|-------------|----------------------|-------------------|----------------|-------------------------|
| 1 to illau. | Tippionimately       | 37 Steel 3 H OH 1 | So Lots 14 and | 15 ficea to four suffic |

day.

Estimated Weight: 750#

**Weight Range:** 700-850#

Description: Approx. 60% Char-X. 40% Reds and Red Necks with 2 to 3 Herefords

Muscling: 80% #1 and 20% #1 1/2

Frame Size: 70% Medium, 30% Large

Flesh: Medium grass flesh