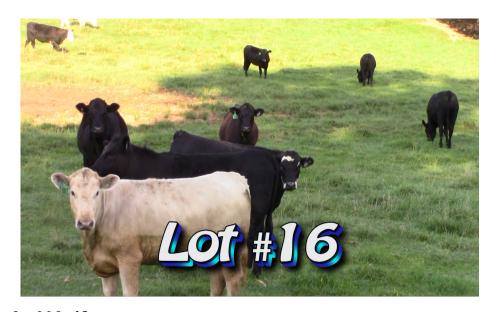

#### Randy Hodge & Son Rutledge, TN

| No. | Head: | Approximately 68 | heifers |
|-----|-------|------------------|---------|
|     |       |                  |         |

Estimated Weight: 700#

Weight Range: 650-800#

Description: Approx. 70% Black & BWF, 20% Char-X, 10% Reds and Red Necks

Muscling: 80% #1 and 20% #1 1/2

Frame Size: 70% Medium, 30% Large

Flesh: Medium grass flesh

Miscellaneous: A good set of reputation English type yearlings in slightly green condi-