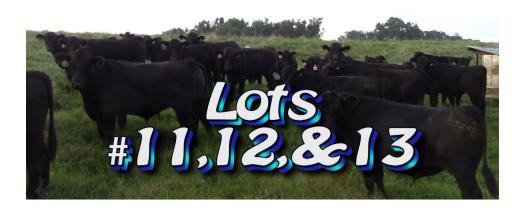

#### Randy Hodge & Son Rutledge, TN

| No. Head:     | Approximately 118 steers from 350 ( | (2 loads        |
|---------------|-------------------------------------|-----------------|
| 1 TOT II CHAT | ispionimetely its section of the    | ( <b>–</b> 1000 |

Estimated Weight: 850#

**Weight Range:** 800-950#

**Description:** All Black & BWF

Muscling: 80% #1 and 20% #1 1/2

Frame Size: 70% Medium, 30% Large

Flesh: Medium grass flesh

Miscellaneous: A good set of reputation English type yearlings in slightly green condi-

#### Randy Hodge & Son Rutledge, TN

| No. Head: | Approximately 130 s | teers from 350 (2 loads) | ١ |
|-----------|---------------------|--------------------------|---|
|           |                     |                          |   |

Estimated Weight: 750#

**Weight Range:** 700-850#

**Description:** All Black & BWF

Muscling: 80% #1 and 20% #1 1/2

Frame Size: 70% Medium, 30% Large

Flesh: Medium grass flesh

Miscellaneous: A good set of reputation English type yearlings in slightly green condi-

#### Randy Hodge & Son Rutledge, TN

| No. Head: | Approximately 74 steer | s from 350 |
|-----------|------------------------|------------|
|           |                        |            |

Estimated Weight: 675#

**Weight Range:** 625-750#

**Description:** All Black & BWF

Muscling: 80% #1 and 20% #1 1/2

Frame Size: 70% Medium, 30% Large

Flesh: Medium grass flesh

Miscellaneous: A good set of reputation English type yearlings in slightly green condi-