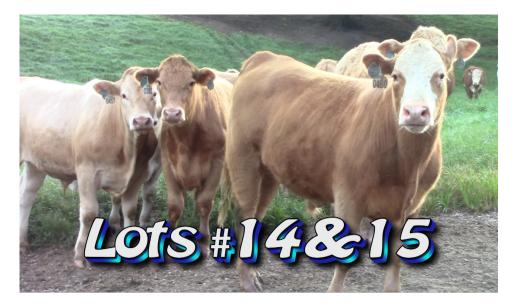

#### Randy Hodge & Son Rutledge, TN

| No. Head: | Approximately | 57 | steers from 150 | Lots | 14 | and | 15 need | to | load | same |
|-----------|---------------|----|-----------------|------|----|-----|---------|----|------|------|
|           |               |    |                 |      |    |     |         |    |      |      |

day.

Estimated Weight: 850#

Weight Range: 800-950#

Description: Approx. 60% Char-X. 40% Reds and Red Necks with 2 to 3 Herefords

Muscling: 80% #1 and 20% #1 1/2

Frame Size: 70% Medium, 30% Large

Flesh: Medium grass flesh

#### Randy Hodge & Son Rutledge, TN

| No. Head:   | <b>Approximately</b> | 57 steers from 1  | 50 Lots 14 and | 15 need to load same    |
|-------------|----------------------|-------------------|----------------|-------------------------|
| 1 to illau. | Tippionimately       | 37 Steel 3 H OH 1 | So Lots 14 and | 15 ficea to four suffic |

day.

Estimated Weight: 750#

**Weight Range:** 700-850#

Description: Approx. 60% Char-X. 40% Reds and Red Necks with 2 to 3 Herefords

Muscling: 80% #1 and 20% #1 1/2

Frame Size: 70% Medium, 30% Large

Flesh: Medium grass flesh