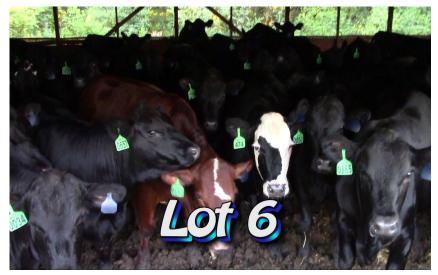

LOT 6 Randy Hodge & Son Newport, TN Cattle are located in White Pine, TN.

| No. Head:                          | Approximately 125 heifers from 170 (2 loads)                                                                                                                                                                                              |
|------------------------------------|-------------------------------------------------------------------------------------------------------------------------------------------------------------------------------------------------------------------------------------------|
| Estimated Weight:                  | 800#                                                                                                                                                                                                                                      |
| Weight Range:                      | 750-900#                                                                                                                                                                                                                                  |
| Description:                       | Approx. 75% Black & BWF, 15% CHX, 10% Red Herefords                                                                                                                                                                                       |
| Muscling:                          | 80% #1 and 20% #1 1/2                                                                                                                                                                                                                     |
| Frame Size:                        | 80% Medium, 20% Large                                                                                                                                                                                                                     |
| Flesh:                             | Medium flesh                                                                                                                                                                                                                              |
| Miscellaneous:                     | A good set of English type yearling Heifers with eye appeal. Excellent<br>Health and will be checked open.                                                                                                                                |
| Management:                        |                                                                                                                                                                                                                                           |
| Vaccinated:                        | Double vaccinated Double Modified Live Respiratory Viral.<br>Pasteurella and Blackleg.                                                                                                                                                    |
| Wormed:                            | Safeguard and Dectomax                                                                                                                                                                                                                    |
| Implants:                          | Rev G                                                                                                                                                                                                                                     |
| Feed:                              | Grass, free choice mineral, 10lbs Byproducts daily.                                                                                                                                                                                       |
| <b>Delivery Date:</b>              | Can have vet on July 16th with a 3 day notice to contractor                                                                                                                                                                               |
| Conditions:                        | Cattle will be gathered early AM, hauled 25 miles to WLM in Newport<br>and <u>weighed straight when all are hauled and sorted.</u> Heifers will sell on<br>a <u>base weight of 800lbs with a \$8.00/cwt slide on the heavy side only.</u> |
| Contractor<br>Price/Cwt.<br>Buyer: | Randy Hodge 865-414-7801<br>//                                                                                                                                                                                                            |