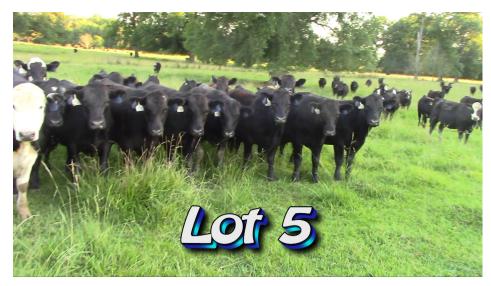

LOT 5 Randy Hodge & Son Lowland, TN

| No. Head:             | Approximately 220 Steers from 235 (4 loads)                                                                                                                                                                                               |
|-----------------------|-------------------------------------------------------------------------------------------------------------------------------------------------------------------------------------------------------------------------------------------|
| Estimated Weight:     | 895#                                                                                                                                                                                                                                      |
| Weight Range:         | 800-1000#                                                                                                                                                                                                                                 |
| Description:          | All Black & BWF                                                                                                                                                                                                                           |
| Muscling:             | 85% #1 and 15% #1 1/2                                                                                                                                                                                                                     |
| Frame Size:           | 80% Medium, 20% Large                                                                                                                                                                                                                     |
| Flesh:                | Medium Grass flesh                                                                                                                                                                                                                        |
| Miscellaneous:        | A very good set of English type yearling steers in grass condition. Will feed extremely well and was purchased in October and November.                                                                                                   |
| Management:           |                                                                                                                                                                                                                                           |
| Vaccinated:           | Double Vaccinated Double Modified Live Respiratory Viral.<br>Pasteurella and Blackleg.                                                                                                                                                    |
| Wormed:               | Safeguard and Dectomax.                                                                                                                                                                                                                   |
| Implants:             | Rev G in Spring                                                                                                                                                                                                                           |
| Feed:                 | Grass and free choice mineral.                                                                                                                                                                                                            |
| <b>Delivery Date:</b> | July 17th or 19th with a 3 day notice to contractor.                                                                                                                                                                                      |
| Conditions:           | Cattle will be gathered early AM, hauled 45 miles to WLM in Newport<br>and <u>weighed straight when all are hauled and sorted.</u> Steers will sell on a<br><u>base weight of 895 lbs with a \$8.00/cwt slide on the heavy side only.</u> |
| Contractor            | Randy Hodge 865-414-7801                                                                                                                                                                                                                  |
| Price/Cwt.            | /                                                                                                                                                                                                                                         |
| Buyer:                |                                                                                                                                                                                                                                           |