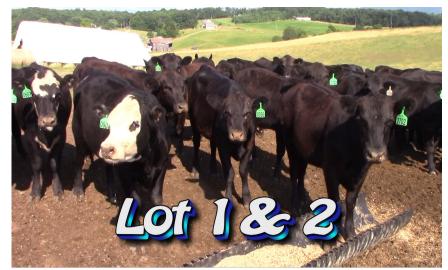

| No. Head:             | Approximately 65 heifers from 201                                                                                                                                                                                                                                   |
|-----------------------|---------------------------------------------------------------------------------------------------------------------------------------------------------------------------------------------------------------------------------------------------------------------|
| Estimated Weight:     | 765#                                                                                                                                                                                                                                                                |
| Weight Range:         | 750-950#                                                                                                                                                                                                                                                            |
| Description:          | All Black & BWF                                                                                                                                                                                                                                                     |
| Muscling:             | 80% #1 and 20% #1 1/2                                                                                                                                                                                                                                               |
| Frame Size:           | 70% Medium, 30% Large                                                                                                                                                                                                                                               |
| Flesh:                | Medium grass flesh                                                                                                                                                                                                                                                  |
| Miscellaneous:        | A real good set of Yearlings that will feed high percent choice. Excel-<br>lent health program, bought as 5 weights, and will be checked open.                                                                                                                      |
| Management:           |                                                                                                                                                                                                                                                                     |
| Vaccinated:           | Double Modified Live Respiratory Viral, Vision 7, One Shot                                                                                                                                                                                                          |
|                       | Pasteurella.                                                                                                                                                                                                                                                        |
| Wormed:               | Safeguard                                                                                                                                                                                                                                                           |
| Implants:             | Rev G                                                                                                                                                                                                                                                               |
| Feed:                 | Grass, free choice mineral, and 8 lbs of byproducts per hd past 60 days.                                                                                                                                                                                            |
| <b>Delivery Date:</b> | Can have vet on Monday July 15th with a 3 day notice to contractor                                                                                                                                                                                                  |
| Conditions:           | Cattle will be gathered early AM, hauled 20 miles to WLM in Newport<br>and <u>weighed straight when all are hauled and sorted</u> . Heifers will sell on<br>a <u>base weight of 765 lbs with a \$8.00/cwt slide on the heavy side only.</u><br><u>Good weights.</u> |
| Contractor            | Randy Hodge 865-414-7801                                                                                                                                                                                                                                            |
| Price/Cwt.            | /                                                                                                                                                                                                                                                                   |
| Buyer:                |                                                                                                                                                                                                                                                                     |

LOT 2 Caleb Shaw Parrottsville, TN

| No. Head:             | Approximately 65 heifers from 201                                                                                                                                                                                                                                   |
|-----------------------|---------------------------------------------------------------------------------------------------------------------------------------------------------------------------------------------------------------------------------------------------------------------|
| Estimated Weight:     | 650#                                                                                                                                                                                                                                                                |
| Weight Range:         | 580-630#                                                                                                                                                                                                                                                            |
| 6 6                   | All Black & BWF                                                                                                                                                                                                                                                     |
| Description:          |                                                                                                                                                                                                                                                                     |
| Muscling:             | 80% #1 and 20% #1 1/2                                                                                                                                                                                                                                               |
| Frame Size:           | 70% Medium, 30% Large                                                                                                                                                                                                                                               |
| Flesh:                | Medium grass flesh                                                                                                                                                                                                                                                  |
| Miscellaneous:        | A real good set of yearlings in green condition that will feed high<br>percent choice. Excellent health program and bought as 4 weights.<br>Will be checked open.                                                                                                   |
| Management:           |                                                                                                                                                                                                                                                                     |
| Vaccinated:           | Double Modified Live Respiratory Viral, Vision 7, One Shot                                                                                                                                                                                                          |
|                       | Pasteurella.                                                                                                                                                                                                                                                        |
| Wormed:               | Safeguard                                                                                                                                                                                                                                                           |
| Implants:             | Rev G                                                                                                                                                                                                                                                               |
| Feed:                 | Grass, free choice mineral, and 8 lbs of byproducts per hd past 60 days.                                                                                                                                                                                            |
| <b>Delivery Date:</b> | Can have vet on Monday July 15th with a 3 day notice to contractor                                                                                                                                                                                                  |
| Conditions:           | Cattle will be gathered early AM, hauled 20 miles to WLM in Newport<br>and <u>weighed straight when all are hauled and sorted</u> . Heifers will sell on<br>a <u>base weight of 650lbs with a \$12.00/cwt slide on the heavy side only.</u><br><u>Good weights.</u> |
| Contractor            | Randy Hodge 865-414-7801                                                                                                                                                                                                                                            |
| Price/Cwt.            | /                                                                                                                                                                                                                                                                   |
| Buyer:                |                                                                                                                                                                                                                                                                     |