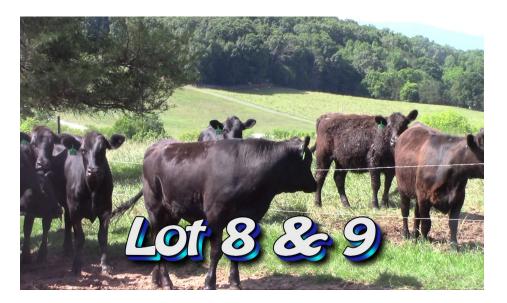

LOT 8 HCCA

| No. Head:             | Approximately 58 steers                                                                                                                                                                                      |
|-----------------------|--------------------------------------------------------------------------------------------------------------------------------------------------------------------------------------------------------------|
| Estimated Weight:     | 850#                                                                                                                                                                                                         |
| Weight Range:         | 750-950#                                                                                                                                                                                                     |
| Description:          | Approx. 70% Black & BWF, 20% Char-X, and 10% Reds                                                                                                                                                            |
| Muscling:             | 70% #1, 20% #1 1/2, and 10% good #2's                                                                                                                                                                        |
| Frame Size:           | 80% Medium, 20% Large                                                                                                                                                                                        |
| Flesh:                | Light Medium to Medium                                                                                                                                                                                       |
| Miscellaneous:        | A good set of yearling steers that will feed well, weaned a minimum of 60 days.                                                                                                                              |
| Management:           |                                                                                                                                                                                                              |
| Vaccinated:           | Mod Live Respiratory Viral, Blackleg                                                                                                                                                                         |
| Wormed:               | Ivomec, Safeguard, or Dectomax                                                                                                                                                                               |
| Implants:             | Not all                                                                                                                                                                                                      |
| Feed:                 | Grass, hay and limited feed                                                                                                                                                                                  |
| <b>Delivery Date:</b> | Thursday July 18th                                                                                                                                                                                           |
| Conditions:           | Cattle will be hauled 10 to 60 miles, unloaded, sorted, and <u>weighed</u><br><u>straight.</u> Steers will sell on a <u>base weight of 850 lbs with a \$8.00/cwt slide</u><br><u>on the heavy side only.</u> |
| Contractor            | Randy Hodge 865-414-7801                                                                                                                                                                                     |
| Price/Cwt.            | /                                                                                                                                                                                                            |
| Buyer:                |                                                                                                                                                                                                              |

LOT 9 HCCA

| No. Head:             | Approximately 66 heifers                                                                                                                                                                                      |
|-----------------------|---------------------------------------------------------------------------------------------------------------------------------------------------------------------------------------------------------------|
| Estimated Weight:     | 750#                                                                                                                                                                                                          |
| Weight Range:         | 600-800#                                                                                                                                                                                                      |
| Description:          | Approx. 70% Black & BWF, 20% Char-X, and 10% Reds                                                                                                                                                             |
| Muscling:             | 70% #1, 20% #1 1/2, and 10% good #2's                                                                                                                                                                         |
| Frame Size:           | 80% Medium, 20% Large                                                                                                                                                                                         |
| Flesh:                | Light Medium to Medium                                                                                                                                                                                        |
| Miscellaneous:        | A good set of yearling heifers that will feed well, weaned a minimum of 60 days.                                                                                                                              |
| Management:           |                                                                                                                                                                                                               |
| Vaccinated:           | Mod Live Respiratory Viral, Blackleg                                                                                                                                                                          |
| Wormed:               | Ivomec, Safeguard, or Dectomax                                                                                                                                                                                |
| Implants:             | Not all                                                                                                                                                                                                       |
| Feed:                 | Grass, hay and limited feed                                                                                                                                                                                   |
| <b>Delivery Date:</b> | Thursday June 13th                                                                                                                                                                                            |
| Conditions:           | Cattle will be hauled 10 to 60 miles, unloaded, sorted, and <u>weighed</u><br><u>straight.</u> Heifers will sell on a <u>base weight of 750 lbs with a \$8.00/cwt</u><br><u>slide on the heavy side only.</u> |
| Contractor            | Randy Hodge 865-414-7801                                                                                                                                                                                      |
| Price/Cwt.            | /                                                                                                                                                                                                             |
| Buyer:                |                                                                                                                                                                                                               |