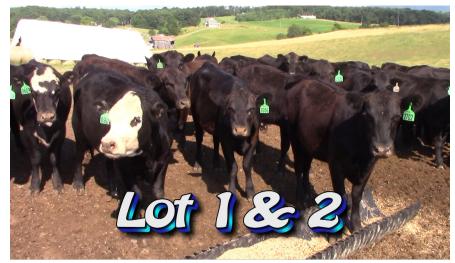

| No. Head:             | Approximately 65 heifers from 201                                                                                                                                                                                                                                   |
|-----------------------|---------------------------------------------------------------------------------------------------------------------------------------------------------------------------------------------------------------------------------------------------------------------|
| Estimated Weight:     | 765#                                                                                                                                                                                                                                                                |
| Weight Range:         | 750-950#                                                                                                                                                                                                                                                            |
| Description:          | All Black & BWF                                                                                                                                                                                                                                                     |
| Muscling:             | 80% #1 and 20% #1 1/2                                                                                                                                                                                                                                               |
| Frame Size:           | 70% Medium, 30% Large                                                                                                                                                                                                                                               |
| Flesh:                | Medium grass flesh                                                                                                                                                                                                                                                  |
| Miscellaneous:        | A real good set of Yearlings that will feed high percent choice. Excel-<br>lent health program, bought as 5 weights, and will be checked open.                                                                                                                      |
| Management:           |                                                                                                                                                                                                                                                                     |
| Vaccinated:           | Double Modified Live Respiratory Viral, Vision 7, One Shot                                                                                                                                                                                                          |
|                       | Pasteurella.                                                                                                                                                                                                                                                        |
| Wormed:               | Safeguard                                                                                                                                                                                                                                                           |
| Implants:             | Rev G                                                                                                                                                                                                                                                               |
| Feed:                 | Grass, free choice mineral, and 8 lbs of byproducts per hd past 60 days.                                                                                                                                                                                            |
| <b>Delivery Date:</b> | Can have vet on Monday July 15th with a 3 day notice to contractor                                                                                                                                                                                                  |
| Conditions:           | Cattle will be gathered early AM, hauled 20 miles to WLM in Newport<br>and <u>weighed straight when all are hauled and sorted</u> . Heifers will sell on<br>a <u>base weight of 765 lbs with a \$8.00/cwt slide on the heavy side only.</u><br><u>Good weights.</u> |
| Contractor            | Randy Hodge 865-414-7801                                                                                                                                                                                                                                            |
| Price/Cwt.            | /                                                                                                                                                                                                                                                                   |
| Buyer:                |                                                                                                                                                                                                                                                                     |

LOT 2 Caleb Shaw Parrottsville, TN

| No. Head:             | Approximately 65 heifers from 201                                                                                                                                                                                                                                   |
|-----------------------|---------------------------------------------------------------------------------------------------------------------------------------------------------------------------------------------------------------------------------------------------------------------|
| Estimated Weight:     | 650#                                                                                                                                                                                                                                                                |
| Weight Range:         | 580-630#                                                                                                                                                                                                                                                            |
| 6 6                   | All Black & BWF                                                                                                                                                                                                                                                     |
| Description:          |                                                                                                                                                                                                                                                                     |
| Muscling:             | 80% #1 and 20% #1 1/2                                                                                                                                                                                                                                               |
| Frame Size:           | 70% Medium, 30% Large                                                                                                                                                                                                                                               |
| Flesh:                | Medium grass flesh                                                                                                                                                                                                                                                  |
| Miscellaneous:        | A real good set of yearlings in green condition that will feed high<br>percent choice. Excellent health program and bought as 4 weights.<br>Will be checked open.                                                                                                   |
| Management:           |                                                                                                                                                                                                                                                                     |
| Vaccinated:           | Double Modified Live Respiratory Viral, Vision 7, One Shot                                                                                                                                                                                                          |
|                       | Pasteurella.                                                                                                                                                                                                                                                        |
| Wormed:               | Safeguard                                                                                                                                                                                                                                                           |
| Implants:             | Rev G                                                                                                                                                                                                                                                               |
| Feed:                 | Grass, free choice mineral, and 8 lbs of byproducts per hd past 60 days.                                                                                                                                                                                            |
| <b>Delivery Date:</b> | Can have vet on Monday July 15th with a 3 day notice to contractor                                                                                                                                                                                                  |
| Conditions:           | Cattle will be gathered early AM, hauled 20 miles to WLM in Newport<br>and <u>weighed straight when all are hauled and sorted</u> . Heifers will sell on<br>a <u>base weight of 650lbs with a \$12.00/cwt slide on the heavy side only.</u><br><u>Good weights.</u> |
| Contractor            | Randy Hodge 865-414-7801                                                                                                                                                                                                                                            |
| Price/Cwt.            | /                                                                                                                                                                                                                                                                   |
| Buyer:                |                                                                                                                                                                                                                                                                     |