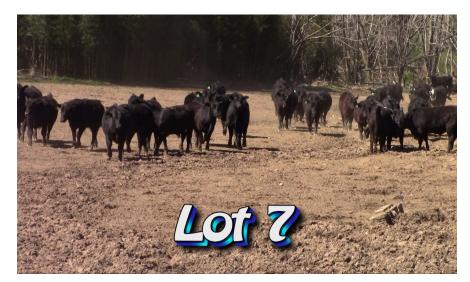

LOT 7 Adrian Presnell Clyde, NC

| No. Head:             | Approximately 54 steers                                                                                                                                                                                    |
|-----------------------|------------------------------------------------------------------------------------------------------------------------------------------------------------------------------------------------------------|
| Estimated Weight:     | 975#                                                                                                                                                                                                       |
| Weight Range:         | 875-1050#                                                                                                                                                                                                  |
| Description:          | All Black & BWF                                                                                                                                                                                            |
| Muscling:             | 80% #1 and 20% #1 1/2                                                                                                                                                                                      |
| Frame Size:           | 70% Medium, 30% Large                                                                                                                                                                                      |
| Flesh:                | Medium flesh                                                                                                                                                                                               |
| Miscellaneous:        | A real good set of purchased reputation yearlings in grass flesh with eye appeal. Cattle will feed and grade well.                                                                                         |
| Management:           |                                                                                                                                                                                                            |
| Vaccinated:           | Double Bovishield Gold, 7-Way Blackleg                                                                                                                                                                     |
| Wormed:               | Wormed at turn out                                                                                                                                                                                         |
| Implants:             | Rev G                                                                                                                                                                                                      |
| Feed:                 | Grass, free choice mineral and 2 lbs grain daily                                                                                                                                                           |
| <b>Delivery Date:</b> | July 15th-19th with a 3 day notice to contractor                                                                                                                                                           |
| Conditions:           | Cattle will be gathered early AM, loaded on buyers truck and weighed <u>with 2% shrink.</u> Steers will sell on a <u>base weight of 975 lbs with a \$8.00/</u><br><u>cwt slide on the heavy side only.</u> |
| Contractor            | Adrian Presnell 828-734-6396                                                                                                                                                                               |
| Price/Cwt.            | /                                                                                                                                                                                                          |
| Buyer:                |                                                                                                                                                                                                            |