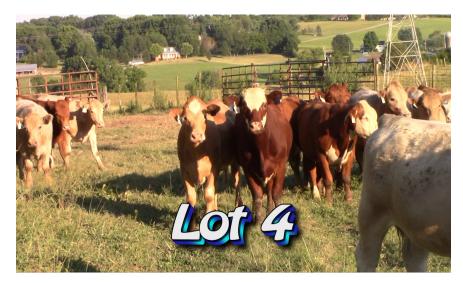

LOT 4 Randy Hodge & Son White Pine, TN

| No. Head:                          | Approximately 110 Steers from 175 (2 loads)                                                                                                                                                                                               |
|------------------------------------|-------------------------------------------------------------------------------------------------------------------------------------------------------------------------------------------------------------------------------------------|
| Estimated Weight:                  | 915#                                                                                                                                                                                                                                      |
| Weight Range:                      | 800-1000#                                                                                                                                                                                                                                 |
| Description:                       | Approx. 60% CHX, 30% Red, 10% Herefords                                                                                                                                                                                                   |
| Muscling:                          | 85% #1 and 15% #1 1/2                                                                                                                                                                                                                     |
| Frame Size:                        | 80% Medium, 20% Large                                                                                                                                                                                                                     |
| Flesh:                             | Medium grass Flesh                                                                                                                                                                                                                        |
| Miscellaneous:                     | A real good set of cross-bred yearling steers in grass condition. Will feed extremely well and was purchased in October and November.                                                                                                     |
| Management:                        |                                                                                                                                                                                                                                           |
| Vaccinated:                        | Double Modified Live Respiratory Viral. Pasteurella and Blackleg.                                                                                                                                                                         |
| Wormed:                            | Safeguard and Dextomax                                                                                                                                                                                                                    |
| Implants:                          | Rev G in the spring                                                                                                                                                                                                                       |
| Feed:                              | Grass and free choice mineral.                                                                                                                                                                                                            |
| <b>Delivery Date:</b>              | July 22-26th with a 3 day notice to contractor.                                                                                                                                                                                           |
| Conditions:                        | Cattle will be gathered early AM, hauled 25 miles to WLM in Newport<br>and <u>weighed straight when all are hauled and sorted.</u> Steers will sell on a<br><u>base weight of 915 lbs with a \$8.00/cwt slide on the heavy side only.</u> |
| Contractor<br>Price/Cwt.<br>Buyer: | Randy Hodge 865-414-7801<br>//                                                                                                                                                                                                            |