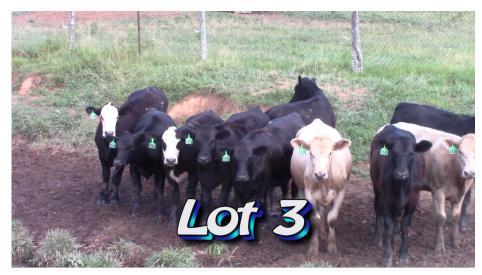

LOT 3 Chuck Styles Parrottsville, TN

| No. Head:             | Approximately 72 heifers from 102                                                                                                                                                                                                                                    |
|-----------------------|----------------------------------------------------------------------------------------------------------------------------------------------------------------------------------------------------------------------------------------------------------------------|
| Estimated Weight:     | 685#                                                                                                                                                                                                                                                                 |
| Weight Range:         | 580-630#                                                                                                                                                                                                                                                             |
| <b>Description:</b>   | Approx. 85% Black & BWF, 15% CHX and Possibly 2 Reds                                                                                                                                                                                                                 |
| Muscling:             | 80% #1 and 20% #1 1/2                                                                                                                                                                                                                                                |
| Frame Size:           | 70% Medium, 30% Large                                                                                                                                                                                                                                                |
| Flesh:                | Medium grass flesh                                                                                                                                                                                                                                                   |
| Miscellaneous:        | A real good set of Yearlings in slightly green conditions that will feed well. Excellent health program and bought as 4 weights. Will be checked open.                                                                                                               |
| Management:           |                                                                                                                                                                                                                                                                      |
| Vaccinated:           | Double Modified Live Respiratory Viral, Vision 7, One Shot                                                                                                                                                                                                           |
|                       | Pasteurella.                                                                                                                                                                                                                                                         |
| Wormed:               | Safeguard                                                                                                                                                                                                                                                            |
| Implants:             | Rev G                                                                                                                                                                                                                                                                |
| Feed:                 | Grass, free choice mineral, and 8 lbs of byproducts per hd past 60 days.                                                                                                                                                                                             |
| <b>Delivery Date:</b> | Can have vet on Monday July 16th with a 3 day notice to contractor                                                                                                                                                                                                   |
| Conditions:           | Cattle will be gathered early AM, hauled 20 miles to WLM in Newport<br>and <u>weighed straight when all are hauled and sorted</u> . Heifers will sell on<br>a <u>base weight of 685 lbs with a \$12.00/cwt slide on the heavy side only.</u><br><u>Good weights.</u> |
| Contractor            | Randy Hodge 865-414-7801                                                                                                                                                                                                                                             |
| Price/Cwt.            | <u>/</u>                                                                                                                                                                                                                                                             |
| Buyer:                |                                                                                                                                                                                                                                                                      |